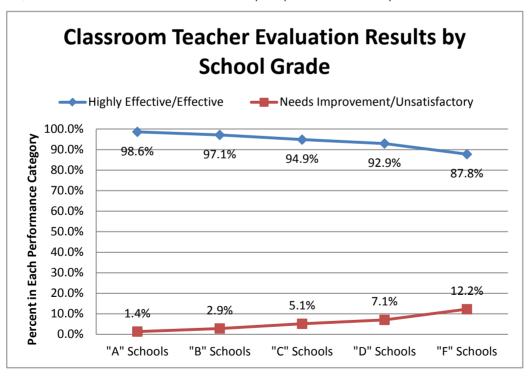

| 3.9%               | 0.9%              | 0.3%                  | 8.7%             |              |
| "D" Schools  | 12.0%            | 80.9%            | 5.0%               | 1.4%              | 0.7%                  | 9.6%             |              |
| "F" Schools  | 11.5%            | 76.2%            | 7.6%               | 4.1%              | 0.5%                  | 12.1%            |              |
| Total        | 22.7%            | 74.5%            | 2.1%               | 0.5%              | 0.2%                  | 7.3%             |              |

<u>Please Note</u>: Only includes classroom teachers with evaluation results in schools that earned a School Grade of A, B, C, D, or F. Also, data do not include charter schools that did not participate in Race to the Top in 2011-12



|                   | Aggregate VAM Score, Reading |             |           | Aggregate VAM Score, Math |             |           | Aggregate VAM Score, Combined |             |           |  |
|-------------------|------------------------------|-------------|-----------|---------------------------|-------------|-----------|-------------------------------|-------------|-----------|--|
|                   | <u>N</u>                     | <u>Mean</u> | Std. Dev. | <u>N</u>                  | <u>Mean</u> | Std. Dev. | <u>N</u>                      | <u>Mean</u> | Std. Dev. |  |
| Highly Effective  | 8341                         | 0.077       | 0.230     | 5963                      | 0.191       | 0.347     | 10419                         | 0.132       | 0.279     |  |
| Effective         |