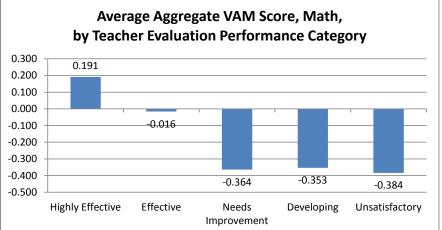

| -0.017      | 0.233     |  |
| Needs Improvement | 1085                         | -0.201      | 0.230     | 996                       | -0.364      | 0.279     | 1667                          | -0.291      | 0.250     |  |
| Developing        | 275                          | -0.203      | 0.258     | 232                       | -0.353      | 0.275     | 382                           | -0.289      | 0.263     |  |
| Unsatisfactory    | 63                           | -0.344      | 0.290     | 51                        | -0.384      | 0.244     | 94                            | -0.382      | 0.266     |  |

Please Note: Only includes teachers teaching reading/language arts in grades 4-10 and/or mathematics in grades 4-8 who earned a VAM score and received an evaluation.