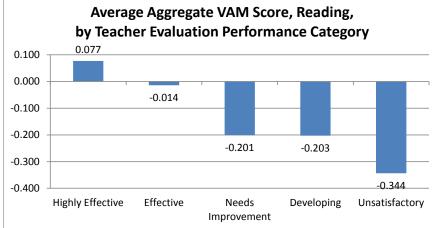

| -0.017      | 0.233     |  |
| Needs Improvement | 1085                         | -0.201      | 0.230     | 996                       | -0.364      | 0.279     | 1667                          | -0.291      | 0.250     |  |
| Developing        | 275                          | -0.203      | 0.258     | 232                       | -0.353      | 0.275     | 382                           | -0.289      | 0.263     |  |
| Unsatisfactory    | 63                           | -0.344      | 0.290     | 51                        | -0.384      | 0.244     | 94                            | -0.382      | 0.266     |  |

Please Note: Only includes teachers teaching reading/language arts in grades 4-10 and/or mathematics in grades 4-8 who earned a VAM score and received an evaluation.