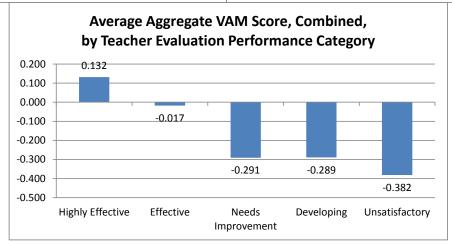

| -0.017      | 0.233     |  |
| Needs Improvement | 1085                         | -0.201      | 0.230     | 996                       | -0.364      | 0.279     | 1667                          | -0.291      | 0.250     |  |
| Developing        | 275                          | -0.203      | 0.258     | 232                       | -0.353      | 0.275     | 382                           | -0.289      | 0.263     |  |
| Unsatisfactory    | 63                           | -0.344      | 0.290     | 51                        | -0.384      | 0.244     | 94                            | -0.382      | 0.266     |  |

Please Note: Only includes teachers teaching reading/language arts in grades 4-10 and/or mathematics in grades 4-8 who earned a VAM score and received an evaluation.