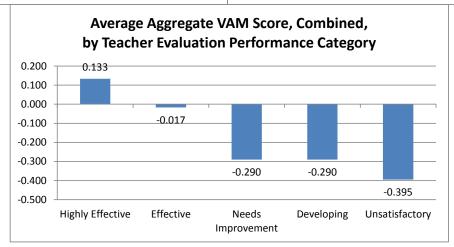

| -0.016 | 0.291     | 32,538                        | -0.017      | 0.233     |
| Needs Improvement | 1,084                        | -0.199 | 0.231     | 989                       | -0.366 | 0.280     | 1,665                         | -0.290      | 0.252     |
| Developing        | 273                          | -0.204 | 0.258     | 228                       | -0.353 | 0.269     | 378                           | -0.290      | 0.262     |
| Unsatisfactory    | 59                           | -0.361 | 0.291     | 49                        | -0.403 | 0.227     | 90                            | -0.395      | 0.262     |

Please Note: Only includes teachers teaching reading/language arts in grades 4-10 and/or mathematics in grades 4-8 who earned a VAM score and received an evaluation.