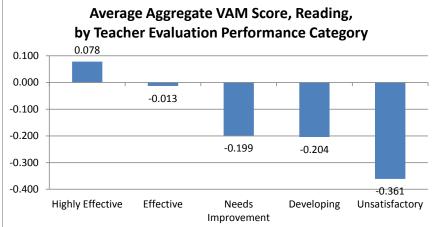

| -0.016 | 0.291     | 32,538                        | -0.017      | 0.233     |
| Needs Improvement | 1,084                        | -0.199 | 0.231     | 989                       | -0.366 | 0.280     | 1,665                         | -0.290      | 0.252     |
| Developing        | 273                          | -0.204 | 0.258     | 228                       | -0.353 | 0.269     | 378                           | -0.290      | 0.262     |
| Unsatisfactory    | 59                           | -0.361 | 0.291     | 49                        | -0.403 | 0.227     | 90                            | -0.395      | 0.262     |

Please Note: Only includes teachers teaching reading/language arts in grades 4-10 and/or mathematics in grades 4-8 who earned a VAM score and received an evaluation.