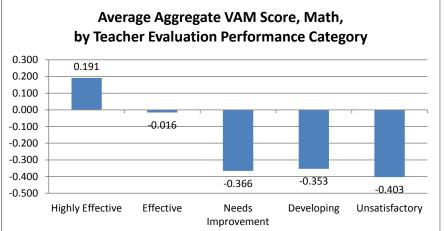

| -0.016 | 0.291     | 32,538                        | -0.017      | 0.233     |
| Needs Improvement | 1,084                        | -0.199 | 0.231     | 989                       | -0.366 | 0.280     | 1,665                         | -0.290      | 0.252     |
| Developing        | 273                          | -0.204 | 0.258     | 228                       | -0.353 | 0.269     | 378                           | -0.290      | 0.262     |
| Unsatisfactory    | 59                           | -0.361 | 0.291     | 49                        | -0.403 | 0.227     | 90                            | -0.395      | 0.262     |

Please Note: Only includes teachers teaching reading/language arts in grades 4-10 and/or mathematics in grades 4-8 who earned a VAM score and received an evaluation.