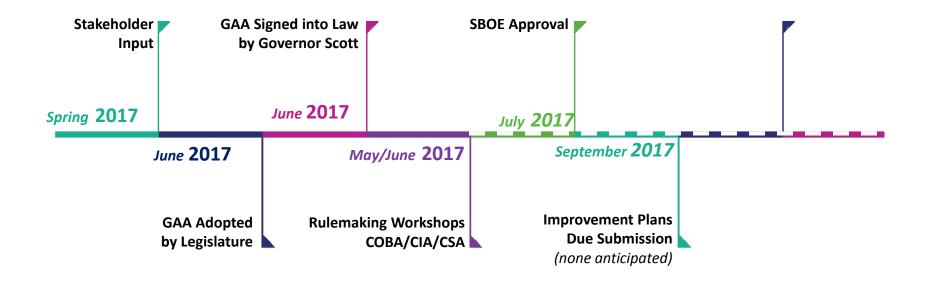

#### 2017-18 PERFORMANCE FUNDING MODEL TIMELINE

Based on feedback from the colleges, the performance based funding committee, rule making workshops and staff discussions.