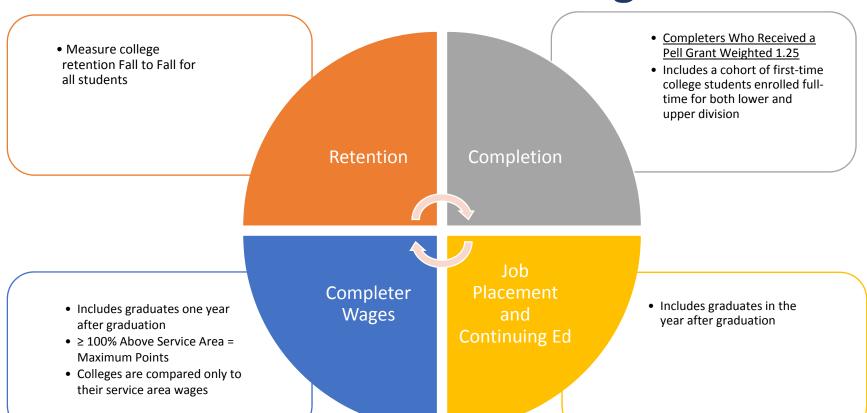

### **Performance Funding**



#### 2016-17 PERFORMANCE FUNDING MODEL TIMELINE



Meetings with college and legislative stakeholders occurred throughout the process.



#### 2017-18 PERFORMANCE FUNDING MODEL TIMELINE



Based on feedback from the colleges, the performance based funding committee, rule making workshops and staff discussions.





# 2017-18 Performance Funding







## **2017-18 Performance Funding Point Thresholds**

|                                               | Purple                                          | Bronze                                                | Silver                                       | Gold                                                                           |
|-----------------------------------------------|-------------------------------------------------|-------------------------------------------------------|----------------------------------------------|--------------------------------------------------------------------------------|
| Base Funding<br>(Institutional<br>Investment) | ✓Implement<br>Plan<br>for Restoration           | ✓ Auto-Restore<br>Institutional<br>Investment         | ✓ Auto-Restore In