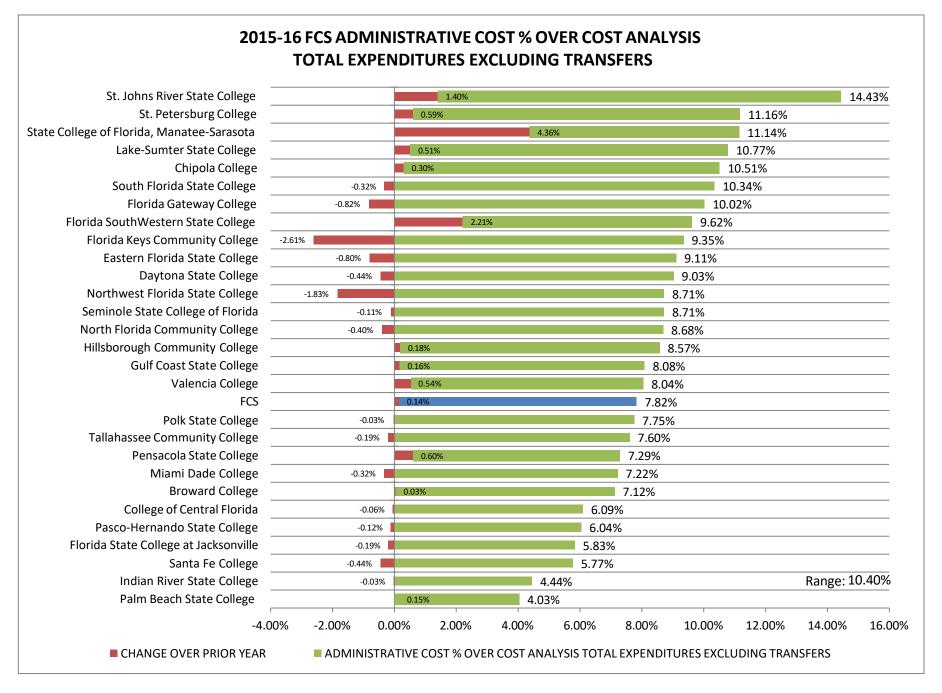

## THE FLORIDA COLLEGE SYSTEM 2015-2016 ADMINISTRATIVE COST REPORT SUMMARY ANALYTICS

|    | COLLEGE                                    | ADI | MINISTRATIVE<br>COST | % OF INSTITUTIONAL SUPPORT EXCLUDED | ADMINISTRATIVE COST % OVER COST ANALYSIS TOTAL EXPENDITURES EXCLUDING TRANSFERS | 2015-16 FTE-3 | C  | NISTRATIVE<br>OST PER<br>DABLE FTE |
|----|--------------------------------------------|-----|----------------------|-------------------------------------|---------------------------------------------------------------------------------|---------------|----|------------------------------------|
| 1  | Eastern Florida State College              | \$  | 6,645,861            | 42.08%                              | 9.11%                                                                           | 10,535        |    | \$630.81                           |
| 2  | Broward College                            | \$  | 12,221,050           | 60.99%                              | 7.12%                                                                           | 30,053        |    | \$406.65                           |
| 3  | College of Central Florida                 | \$  | 2,208,592            | 65.46%                              | 6.09%                                                                           | 5,286         |    | \$417.86                           |
| 4  | Chipola College                            | \$  | 1,647,377            | 50.70%                              | 10.51%                                                                          | 1,446         |    | \$1,139.19                         |
| 5  | Daytona State College                      | \$  | 7,114,124            | 46.26%                              | 9.03%                                                                           | 11,754        |    | \$605.27                           |
| 6  | Florida SouthWestern State College         | \$  | 6,272,713            | 47.18%                              | 9.62%                                                                           | 10,353        |    | \$605.89                           |
| 7  | Florida State College at Jacksonville      | \$  | 7,814,152            | 66.79%                              | 5.83%                                                                           | 19,631        |    | \$398.06                           |
| 8  | Florida Keys Community College             | \$  | 917,824              | 60.42%                              | 9.35%                                                                           | 715           |    | \$1,284.57                         |
| 9  | Gulf Coast State College                   | \$  | 2,515,979            | 49.97%                              | 8.08%                                                                           | 3,854         |    | \$652.81                           |
| 10 | Hillsborough Community College             | \$  | 9,667,983            | 57.07%                              | 8.57%                                                                           | 20,046        |    | \$482.30                           |
| 11 | Indian River State College                 | \$  | 3,620,392            | 51.53%                              | 4.44%                                                                           | 13,725        |    | \$263.78                           |
| 12 | Florida Gateway College                    | \$  | 1,892,651            | 58.90%                              | 10.02%                                                                          | 1,981         |    | \$955.45                           |
| 13 | Lake-Sumter State College                  | \$  | 2,545,015            | 58.63%                              | 10.77%                                                                          | 2,879         |    | \$884.05                           |
| 14 | State College of Florida, Manatee-Sarasota | \$  | 4,800,522            | 57.28%                              | 11.14%                                                                          | 7,409         |    | \$647.91                           |
| 15 | Miami Dade College                         | \$  | 21,239,373           | 62.94%                              | 7.22%                                                                           | 51,526        |    | \$412.21                           |
| 16 | North Florida Community College            | \$  | 816,094              | 57.69%                              | 8.68%                                                                           | 814           |    | \$1,002.08                         |
| 17 | Northwest Florida State College            | \$  | 2,755,061            | 61.00%                              | 8.71%                                                                           | 4,250         |    | \$648.19                           |
| 18 | Palm Beach State College                   | \$  | 4,674,888            | 64.88%                              | 4.03%                                                                           | 19,962        |    | \$234.19                           |
| 19 | Pasco-Hernando State College               | \$  | 2,754,583            | 63.52%                              | 6.04%                                                                           | 7,743         |    | \$355.73                           |
| 20 | Pensacola State College                    | \$  | 3,721,399            | 64.58%                              | 7.29%                                                                           | 7,054         |    | \$527.54                           |
| 21 | Polk State College                         | \$  | 3,771,488            | 61.15%                              | 7.75%                                                                           | 7,208         |    | \$523.24                           |
| 22 | St. Johns River State College              | \$  | 4,658,231            | 40.26%                              | 14.43%                                                                          | 4,520         |    | \$1,030.54                         |
| 23 | St. Petersburg College                     | \$  | 16,435,925           | 21.18%                              | 11.16%                                                                          | 20,094        |    | \$817.95                           |
| 24 | Santa Fe College                           | \$  | 4,133,441            | 69.27%                              | 5.77%                                                                           | 10,980        |    | \$376.46                           |
| 25 | Seminole State College of Florida          | \$  | 6,598,148            | 55.53%                              | 8.71%                                                                           | 12,530        |    | \$526.57                           |
| 26 | South Florida State College                | \$  | 2,138,952            | 45.92%                              | 10.34%                                                                          | 2,168         |    | \$986.56                           |
|    | Tallahassee Community College              | \$  | 4,539,126            | 66.83%                              | 7.60%                                                                           | 9,349         |    | \$485.54                           |
| 28 | Valencia College                           | \$  | 14,487,621           | 52.14%                              | 8.04%                                                                           | 30,127        |    | \$480.88                           |
|    | FCS                                        | \$  | 162,608,564          | 56.38%                              | 7.82%                                                                           | 327,992       |    | \$495.77                           |
|    | Highest:                                   |     |                      | 69.27%                              | 14.43%                                                                          | 51,526        | \$ | 1,285                              |
|    | I owest.                                   |     |                      | 21 18%                              | 4 03%                                                                           | 715           | \$ | 234                                |

 Highest:
 69.27%
 14.43%
 51,526
 \$ 1,285

 Lowest:
 21.18%
 4.03%
 715
 \$ 234

 Range:
 48.09%
 10.40%
 50,812
 \$ 1,050