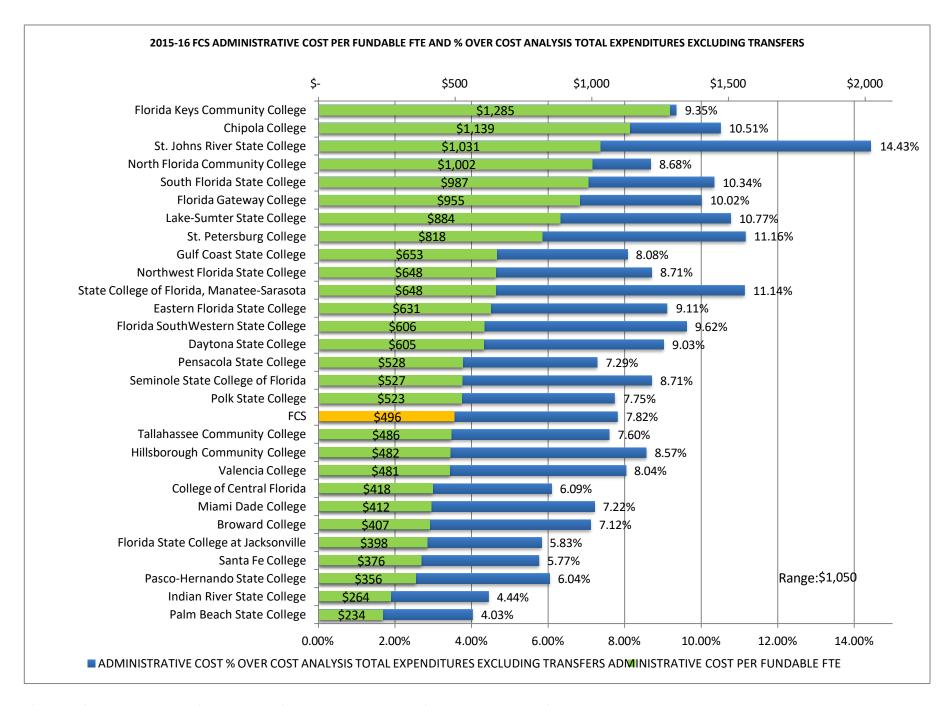

## THE FLORIDA COLLEGE SYSTEM 2015-2016 ADMINISTRATIVE COST REPORT SUMMARY ANALYTICS

|    | COLLEGE                                    | ADI | MINISTRATIVE<br>COST | % OF INSTITUTIONAL SUPPORT EXCLUDED | ADMINISTRATIVE COST % OVER COST ANALYSIS TOTAL EXPENDITURES EXCLUDING TRANSFERS | 2015-16 FTE-3 | C  | NISTRATIVE<br>OST PER<br>DABLE FTE |
|----|--------------------------------------------|-----|----------------------|-------------------------------------|---------------------------------------------------------------------------------|---------------|----|------------------------------------|
| 1  | Eastern Florida State College              | \$  | 6,645,861            | 42.08%                              | 9.11%                                                                           | 10,535        |    | \$630.81                           |
| 2  | Broward College                            | \$  | 12,221,050           | 60.99%                              | 7.12%                                                                           | 30,053        |    | \$406.65                           |
| 3  | College of Central Florida                 | \$  | 2,208,592            | 65.46%                              | 6.09%                                                                           | 5,286         |    | \$417.86                           |
| 4  | Chipola College                            | \$  | 1,647,377            | 50.70%                              | 10.51%                                                                          | 1,446         |    | \$1,139.19                         |
| 5  | Daytona State College                      | \$  | 7,114,124            | 46.26%                              | 9.03%                                                                           | 11,754        |    | \$605.27                           |
| 6  | Florida SouthWestern State College         | \$  | 6,272,713            | 47.18%                              | 9.62%                                                                           | 10,353        |    | \$605.89                           |
| 7  | Florida State College at Jacksonville      | \$  | 7,814,152            | 66.79%                              | 5.83%                                                                           | 19,631        |    | \$398.06                           |
| 8  | Florida Keys Community College             | \$  | 917,824              | 60.42%                              | 9.35%                                                                           | 715           |    | \$1,284.57                         |
| 9  | Gulf Coast State College                   | \$  | 2,515,979            | 49.97%                              | 8.08%                                                                           | 3,854         |    | \$652.81                           |
| 10 | Hillsborough Community College             | \$  | 9,667,983            | 57.07%                              | 8.57%                                                                           | 20,046        |    | \$482.30                           |
| 11 | Indian River State College                 | \$  | 3,620,392            | 51.53%                              | 4.44%                                                                           | 13,725        |    | \$263.78                           |
| 12 | Florida Gateway College                    | \$  | 1,892,651            | 58.90%                              | 10.02%                                                                          | 1,981         |    | \$955.45                           |
| 13 | Lake-Sumter State College                  | \$  | 2,545,015            | 58.63%                              | 10.77%                                                                          | 2,879         |    | \$884.05                           |
| 14 | State College of Florida, Manatee-Sarasota | \$  | 4,800,522            | 57.28%                              | 11.14%                                                                          | 7,409         |    | \$647.91                           |
| 15 | Miami Dade College                         | \$  | 21,239,373           | 62.94%                              | 7.22%                                                                           | 51,526        |    | \$412.21                           |
| 16 | North Florida Community College            | \$  | 816,094              | 57.69%                              | 8.68%                                                                           | 814           |    | \$1,002.08                         |
| 17 | Northwest Florida State College            | \$  | 2,755,061            | 61.00%                              | 8.71%                                                                           | 4,250         |    | \$648.19                           |
| 18 | Palm Beach State College                   | \$  | 4,674,888            | 64.88%                              | 4.03%                                                                           | 19,962        |    | \$234.19                           |
| 19 | Pasco-Hernando State College               | \$  | 2,754,583            | 63.52%                              | 6.04%                                                                           | 7,743         |    | \$355.73                           |
| 20 | Pensacola State College                    | \$  | 3,721,399            | 64.58%                              | 7.29%                                                                           | 7,054         |    | \$527.54                           |
| 21 | Polk State College                         | \$  | 3,771,488            | 61.15%                              | 7.75%                                                                           | 7,208         |    | \$523.24                           |
| 22 | St. Johns River State College              | \$  | 4,658,231            | 40.26%                              | 14.43%                                                                          | 4,520         |    | \$1,030.54                         |
| 23 | St. Petersburg College                     | \$  | 16,435,925           | 21.18%                              | 11.16%                                                                          | 20,094        |    | \$817.95                           |
| 24 | Santa Fe College                           | \$  | 4,133,441            | 69.27%                              | 5.77%                                                                           | 10,980        |    | \$376.46                           |
| 25 | Seminole State College of Florida          | \$  | 6,598,148            | 55.53%                              | 8.71%                                                                           | 12,530        |    | \$526.57                           |
| 26 | South Florida State College                | \$  | 2,138,952            | 45.92%                              | 10.34%                                                                          | 2,168         |    | \$986.56                           |
|    | Tallahassee Community College              | \$  | 4,539,126            | 66.83%                              | 7.60%                                                                           | 9,349         |    | \$485.54                           |
| 28 | Valencia College                           | \$  | 14,487,621           | 52.14%                              | 8.04%                                                                           | 30,127        |    | \$480.88                           |
|    | FCS                                        | \$  | 162,608,564          | 56.38%                              | 7.82%                                                                           | 327,992       |    | \$495.77                           |
|    | Highest:                                   |     |                      | 69.27%                              | 14.43%                                                                          | 51,526        | \$ | 1,285                              |
|    | I owest.                                   |     |                      | 21 18%                              | 4 03%                                                                           | 715           | \$ | 234                                |

 Highest:
 69.27%
 14.43%
 51,526
 \$ 1,285

 Lowest:
 21.18%
 4.03%
 715
 \$ 234

 Range:
 48.09%
 10.40%
 50,812
 \$ 1,050