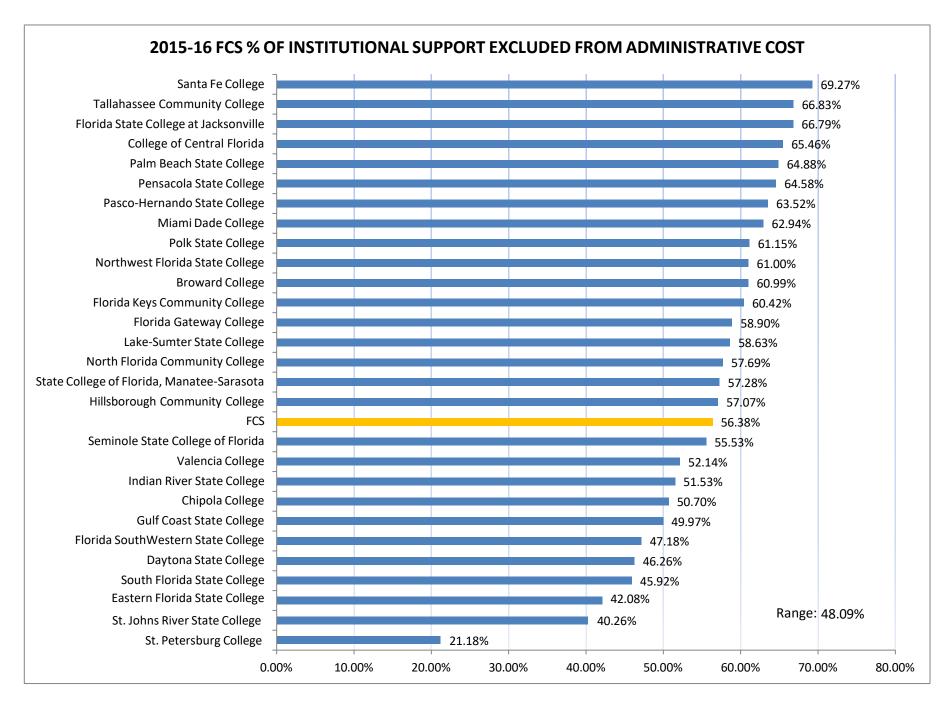

## THE FLORIDA COLLEGE SYSTEM 2015-2016 ADMINISTRATIVE COST REPORT SUMMARY ANALYTICS

|    | COLLEGE                                    | ADI | MINISTRATIVE<br>COST | % OF INSTITUTIONAL SUPPORT EXCLUDED | ADMINISTRATIVE COST % OVER COST ANALYSIS TOTAL EXPENDITURES EXCLUDING TRANSFERS | 2015-16 FTE-3 | C  | NISTRATIVE<br>OST PER<br>DABLE FTE |
|----|--------------------------------------------|-----|----------------------|-------------------------------------|---------------------------------------------------------------------------------|---------------|----|------------------------------------|
| 1  | Eastern Florida State College              | \$  | 6,645,861            | 42.08%                              | 9.11%                                                                           | 10,535        |    | \$630.81                           |
| 2  | Broward College                            | \$  | 12,221,050           | 60.99%                              | 7.12%                                                                           | 30,053        |    | \$406.65                           |
| 3  | College of Central Florida                 | \$  | 2,208,592            | 65.46%                              | 6.09%                                                                           | 5,286         |    | \$417.86                           |
| 4  | Chipola College                            | \$  | 1,647,377            | 50.70%                              | 10.51%                                                                          | 1,446         |    | \$1,139.19                         |
| 5  | Daytona State College                      | \$  | 7,114,124            | 46.26%                              | 9.03%                                                                           | 11,754        |    | \$605.27                           |
| 6  | Florida SouthWestern State College         | \$  | 6,272,713            | 47.18%                              | 9.62%                                                                           | 10,353        |    | \$605.89                           |
| 7  | Florida State College at Jacksonville      | \$  | 7,814,152            | 66.79%                              | 5.83%                                                                           | 19,631        |    | \$398.06                           |
| 8  | Florida Keys Community College             | \$  | 917,824              | 60.42%                              | 9.35%                                                                           | 715           |    | \$1,284.57                         |
| 9  | Gulf Coast State College                   | \$  | 2,515,979            | 49.97%                              | 8.08%                                                                           | 3,854         |    | \$652.81                           |
| 10 | Hillsborough Community College             | \$  | 9,667,983            | 57.07%                              | 8.57%                                                                           | 20,046        |    | \$482.30                           |
| 11 | Indian River State College                 | \$  | 3,620,392            | 51.53%                              | 4.44%                                                                           | 13,725        |    | \$263.78                           |
| 12 | Florida Gateway College                    | \$  | 1,892,651            | 58.90%                              | 10.02%                                                                          | 1,981         |    | \$955.45                           |
| 13 | Lake-Sumter State College                  | \$  | 2,545,015            | 58.63%                              | 10.77%                                                                          | 2,879         |    | \$884.05                           |
| 14 | State College of Florida, Manatee-Sarasota | \$  | 4,800,522            | 57.28%                              | 11.14%                                                                          | 7,409         |    | \$647.91                           |
| 15 | Miami Dade College                         | \$  | 21,239,373           | 62.94%                              | 7.22%                                                                           | 51,526        |    | \$412.21                           |
| 16 | North Florida Community College            | \$  | 816,094              | 57.69%                              | 8.68%                                                                           | 814           |    | \$1,002.08                         |
| 17 | Northwest Florida State College            | \$  | 2,755,061            | 61.00%                              | 8.71%                                                                           | 4,250         |    | \$648.19                           |
| 18 | Palm Beach State College                   | \$  | 4,674,888            | 64.88%                              | 4.03%                                                                           | 19,962        |    | \$234.19                           |
| 19 | Pasco-Hernando State College               | \$  | 2,754,583            | 63.52%                              | 6.04%                                                                           | 7,743         |    | \$355.73                           |
| 20 | Pensacola State College                    | \$  | 3,721,399            | 64.58%                              | 7.29%                                                                           | 7,054         |    | \$527.54                           |
| 21 | Polk State College                         | \$  | 3,771,488            | 61.15%                              | 7.75%                                                                           | 7,208         |    | \$523.24                           |
| 22 | St. Johns River State College              | \$  | 4,658,231            | 40.26%                              | 14.43%                                                                          | 4,520         |    | \$1,030.54                         |
| 23 | St. Petersburg College                     | \$  | 16,435,925           | 21.18%                              | 11.16%                                                                          | 20,094        |    | \$817.95                           |
| 24 | Santa Fe College                           | \$  | 4,133,441            | 69.27%                              | 5.77%                                                                           | 10,980        |    | \$376.46                           |
| 25 | Seminole State College of Florida          | \$  | 6,598,148            | 55.53%                              | 8.71%                                                                           | 12,530        |    | \$526.57                           |
| 26 | South Florida State College                | \$  | 2,138,952            | 45.92%                              | 10.34%                                                                          | 2,168         |    | \$986.56                           |
|    | Tallahassee Community College              | \$  | 4,539,126            | 66.83%                              | 7.60%                                                                           | 9,349         |    | \$485.54                           |
| 28 | Valencia College                           | \$  | 14,487,621           | 52.14%                              | 8.04%                                                                           | 30,127        |    | \$480.88                           |
|    | FCS                                        | \$  | 162,608,564          | 56.38%                              | 7.82%                                                                           | 327,992       |    | \$495.77                           |
|    | Highest:                                   |     |                      | 69.27%                              | 14.43%                                                                          | 51,526        | \$ | 1,285                              |
|    | I owest.                                   |     |                      | 21 18%                              | 4 03%                                                                           | 715           | \$ | 234                                |

 Highest:
 69.27%
 14.43%
 51,526
 \$ 1,285

 Lowest:
 21.18%
 4.03%
 715
 \$ 234

 Range:
 48.09%
 10.40%
 50,812
 \$ 1,050