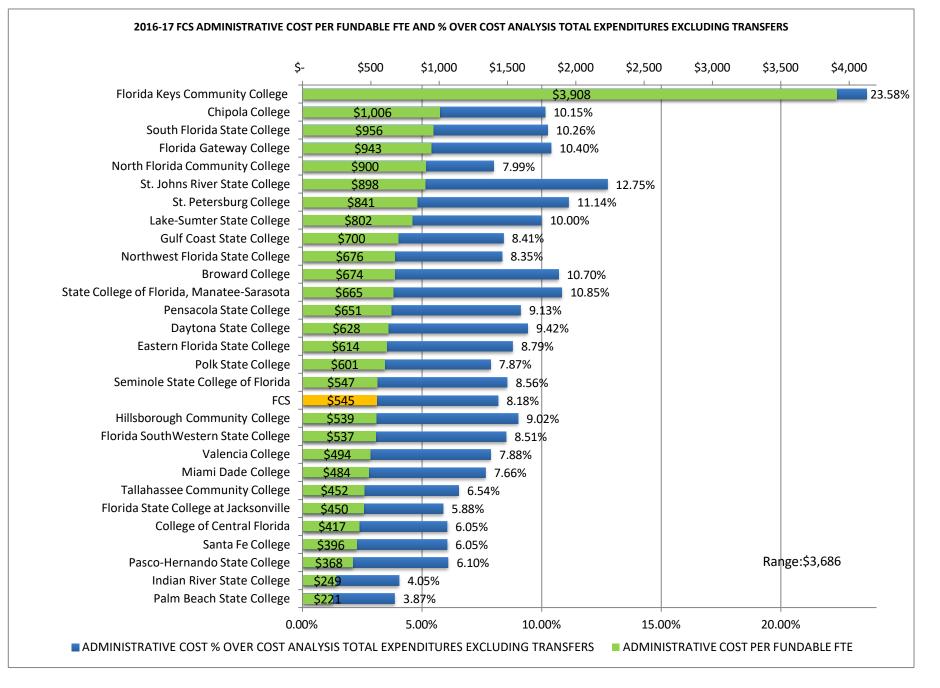

## THE FLORIDA COLLEGE SYSTEM 2016-2017 ADMINISTRATIVE COST REPORT SUMMARY ANALYTICS

| COLLEGE                                      | ADMINISTRATIVE<br>COST | % OF INSTITUTIONAL<br>SUPPORT EXCLUDED | ADMINISTRATIVE<br>COST % OVER COST<br>ANALYSIS TOTAL<br>EXPENDITURES<br>EXCLUDING<br>TRANSFERS | 2016-17 FTE-3 | ADMINISTRATIVE<br>COST PER<br>FUNDABLE FTE |
|----------------------------------------------|------------------------|----------------------------------------|------------------------------------------------------------------------------------------------|---------------|--------------------------------------------|
| 1 Eastern Florida State College              | \$ 6,577,625           | 44.21%                                 | 8.79%                                                                                          | 10,706        | \$614.38                                   |
| 2 Broward College                            | \$ 19,862,292          | 52.35%                                 | 10.70%                                                                                         | 29,471        | \$673.96                                   |
| 3 College of Central Florida                 | \$ 2,152,058           | 67.35%                                 | 6.05%                                                                                          | 5,162         | \$416.90                                   |
| 4 Chipola College                            | \$ 1,529,309           | 57.00%                                 | 10.15%                                                                                         | 1,520         | \$1,006.19                                 |
| 5 Daytona State College                      | \$ 7,316,932           | 45.02%                                 | 9.42%                                                                                          | 11,658        | \$627.63                                   |
| 6 Florida SouthWestern State College         | \$ 5,717,783           | 48.97%                                 | 8.51%                                                                                          | 10,641        | \$537.34                                   |
| 7 Florida State College at Jacksonville      | \$ 8,506,667           | 67.31%                                 | 5.88%                                                                                          | 18,908        | \$449.89                                   |
| 8 Florida Keys Community College             | \$ 2,818,819           | 38.06%                                 | 23.58%                                                                                         | 721           | \$3,907.97                                 |
| 9 Gulf Coast State College                   | \$ 2,571,107           | 54.50%                                 | 8.41%                                                                                          | 3,676         | \$699.51                                   |
| 0 Hillsborough Community College             | \$ 10,574,644          | 53.14%                                 | 9.02%                                                                                          | 19,622        | \$538.92                                   |
| 1 Indian River State College                 | \$ 3,447,735           | 56.19%                                 | 4.05%                                                                                          | 13,861        | \$248.74                                   |
| 2 Florida Gateway College                    | \$ 2,054,153           | 57.54%                                 | 10.40%                                                                                         | 2,178         | \$943.05                                   |
| 3 Lake-Sumter State College                  | \$ 2,383,831           | 63.29%                                 | 10.00%                                                                                         | 2,971         | \$802.39                                   |
| 4 State College of Florida, Manatee-Sarasota | \$ 4,699,456           | 59.10%                                 | 10.85%                                                                                         | 7,070         | \$664.75                                   |
| 5 Miami Dade College                         | \$ 22,825,693          | 61.52%                                 | 7.66%                                                                                          | 47,130        | \$484.32                                   |
| 6 North Florida Community College            | \$ 753,293             | 63.02%                                 | 7.99%                                                                                          | 837           | \$900.42                                   |
| 7 Northwest Florida State College            | \$ 2,688,064           | 63.54%                                 | 8.35%                                                                                          | 3,978         | \$675.72                                   |
| 8 Palm Beach State College                   | \$ 4,548,717           | 63.79%                                 | 3.87%                                                                                          | 20,537        | \$221.49                                   |
| 9 Pasco-Hernando State College               | \$ 2,842,367           | 62.70%                                 | 6.10%                                                                                          | 7,726         | \$367.88                                   |
| 0 Pensacola State College                    | \$ 4,625,740           | 56.47%                                 | 9.13%                                                                                          | 7,108         | \$650.75                                   |
| 1 Polk State College                         | \$ 3,952,661           | 60.69%                                 | 7.87%                                                                                          | 6,582         | \$600.53                                   |
| 2 St. Johns River State College              | \$ 3,973,556           | 43.21%                                 | 12.75%                                                                                         | 4,425         | \$898.00                                   |
| 3 St. Petersburg College                     | \$ 15,975,796          | 21.58%                                 | 11.14%                                                                                         | 18,999        | \$840.88                                   |
| 4 Santa Fe College                           | \$ 4,517,641           | 67.64%                                 | 6.05%                                                                                          | 11,395        | \$396.48                                   |
| 5 Seminole State College of Florida          | \$ 6,907,250           | 55.63%                                 | 8.56%                                                                                          | 12,636        | \$546.64                                   |
| 6 South Florida State College                | \$ 2,146,166           | 47.57%                                 | 10.26%                                                                                         | 2,244         | \$956.44                                   |
| 7 Tallahassee Community College              | \$ 4,121,821           | 72.30%                                 | 6.54%                                                                                          | 9,127         | \$451.63                                   |
| 8 Valencia College                           | \$ 14,827,125          | 52.17%                                 | 7.88%                                                                                          | 30,012        | \$494.03                                   |
| FCS                                          | \$ 174,918,302         | 55.61%                                 | 8.18%                                                                                          | 320,900       | \$545.09                                   |

| Highest: | 72.30% | 23.58% | 47,130 | \$<br>3,908 |
|----------|--------|--------|--------|-------------|
| Lowest:  | 21.58% | 3.87%  | 721    | \$<br>221   |
| Range:   | 50.73% | 19.72% | 46,409 | \$<br>3,686 |