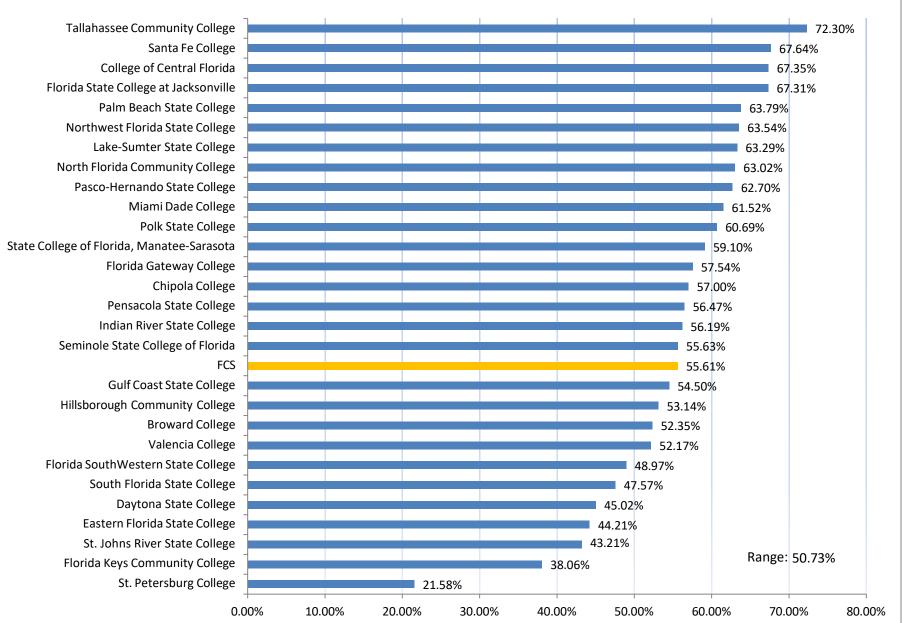

## THE FLORIDA COLLEGE SYSTEM 2016-2017 ADMINISTRATIVE COST REPORT SUMMARY ANALYTICS

| COLLEGE                                      | ADMINISTRATIVE<br>COST | % OF INSTITUTIONAL<br>SUPPORT EXCLUDED | ADMINISTRATIVE<br>COST % OVER COST<br>ANALYSIS TOTAL<br>EXPENDITURES<br>EXCLUDING<br>TRANSFERS | 2016-17 FTE-3 | ADMINISTRATIVE<br>COST PER<br>FUNDABLE FTE |
|----------------------------------------------|------------------------|----------------------------------------|------------------------------------------------------------------------------------------------|---------------|--------------------------------------------|
| 1 Eastern Florida State College              | \$ 6,577,625           | 44.21%                                 | 8.79%                                                                                          | 10,706        | \$614.38                                   |
| 2 Broward College                            | \$ 19,862,292          | 52.35%                                 | 10.70%                                                                                         | 29,471        | \$673.96                                   |
| 3 College of Central Florida                 | \$ 2,152,058           | 67.35%                                 | 6.05%                                                                                          | 5,162         | \$416.90                                   |
| 4 Chipola College                            | \$ 1,529,309           | 57.00%                                 | 10.15%                                                                                         | 1,520         | \$1,006.19                                 |
| 5 Daytona State College                      | \$ 7,316,932           | 45.02%                                 | 9.42%                                                                                          | 11,658        | \$627.63                                   |
| 6 Florida SouthWestern State College         | \$ 5,717,783           | 48.97%                                 | 8.51%                                                                                          | 10,641        | \$537.34                                   |
| 7 Florida State College at Jacksonville      | \$ 8,506,667           | 67.31%                                 | 5.88%                                                                                          | 18,908        | \$449.89                                   |
| 8 Florida Keys Community College             | \$ 2,818,819           | 38.06%                                 | 23.58%                                                                                         | 721           | \$3,907.97                                 |
| 9 Gulf Coast State College                   | \$ 2,571,107           | 54.50%                                 | 8.41%                                                                                          | 3,676         | \$699.51                                   |
| 0 Hillsborough Community College             | \$ 10,574,644          | 53.14%                                 | 9.02%                                                                                          | 19,622        | \$538.92                                   |
| 1 Indian River State College                 | \$ 3,447,735           | 56.19%                                 | 4.05%                                                                                          | 13,861        | \$248.74                                   |
| 2 Florida Gateway College                    | \$ 2,054,153           | 57.54%                                 | 10.40%                                                                                         | 2,178         | \$943.05                                   |
| 3 Lake-Sumter State College                  | \$ 2,383,831           | 63.29%                                 | 10.00%                                                                                         | 2,971         | \$802.39                                   |
| 4 State College of Florida, Manatee-Sarasota | \$ 4,699,456           | 59.10%                                 | 10.85%                                                                                         | 7,070         | \$664.75                                   |
| 5 Miami Dade College                         | \$ 22,825,693          | 61.52%                                 | 7.66%                                                                                          | 47,130        | \$484.32                                   |
| 6 North Florida Community College            | \$ 753,293             | 63.02%                                 | 7.99%                                                                                          | 837           | \$900.42                                   |
| 7 Northwest Florida State College            | \$ 2,688,064           | 63.54%                                 | 8.35%                                                                                          | 3,978         | \$675.72                                   |
| 8 Palm Beach State College                   | \$ 4,548,717           | 63.79%                                 | 3.87%                                                                                          | 20,537        | \$221.49                                   |
| 9 Pasco-Hernando State College               | \$ 2,842,367           | 62.70%                                 | 6.10%                                                                                          | 7,726         | \$367.88                                   |
| 0 Pensacola State College                    | \$ 4,625,740           | 56.47%                                 | 9.13%                                                                                          | 7,108         | \$650.75                                   |
| 1 Polk State College                         | \$ 3,952,661           | 60.69%                                 | 7.87%                                                                                          | 6,582         | \$600.53                                   |
| 2 St. Johns River State College              | \$ 3,973,556           | 43.21%                                 | 12.75%                                                                                         | 4,425         | \$898.00                                   |
| 3 St. Petersburg College                     | \$ 15,975,796          | 21.58%                                 | 11.14%                                                                                         | 18,999        | \$840.88                                   |
| 4 Santa Fe College                           | \$ 4,517,641           | 67.64%                                 | 6.05%                                                                                          | 11,395        | \$396.48                                   |
| 5 Seminole State College of Florida          | \$ 6,907,250           | 55.63%                                 | 8.56%                                                                                          | 12,636        | \$546.64                                   |
| 6 South Florida State College                | \$ 2,146,166           | 47.57%                                 | 10.26%                                                                                         | 2,244         | \$956.44                                   |
| 7 Tallahassee Community College              | \$ 4,121,821           | 72.30%                                 | 6.54%                                                                                          | 9,127         | \$451.63                                   |
| 8 Valencia College                           | \$ 14,827,125          | 52.17%                                 | 7.88%                                                                                          | 30,012        | \$494.03                                   |
| FCS                                          | \$ 174,918,302         | 55.61%                                 | 8.18%                                                                                          | 320,900       | \$545.09                                   |

| Highest: | 72.30% | 23.58% | 47,130 | \$<br>3,908 |
|----------|--------|--------|--------|-------------|
| Lowest:  | 21.58% | 3.87%  | 721    | \$<br>221   |
| Range:   | 50.73% | 19.72% | 46,409 | \$<br>3,686 |