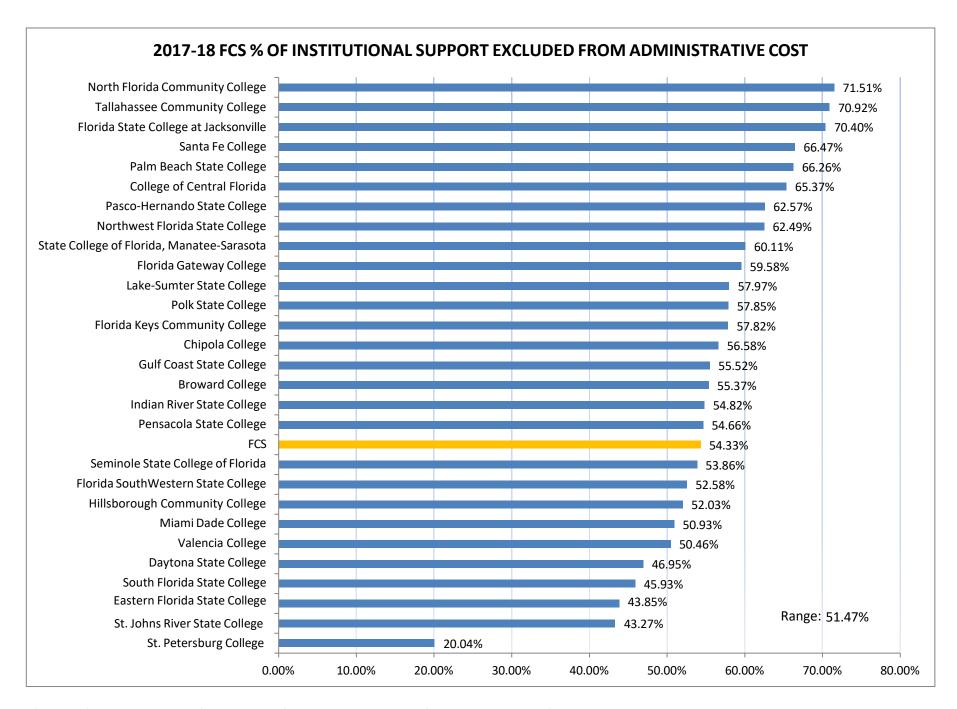

## THE FLORIDA COLLEGE SYSTEM 2017-2018 ADMINISTRATIVE COST REPORT SUMMARY ANALYTICS

| COLLEGE                                       | ADM | IINISTRATIVE<br>COST | % OF INSTITUTIONAL SUPPORT EXCLUDED | ADMINISTRATIVE COST % OVER COST ANALYSIS TOTAL EXPENDITURES EXCLUDING TRANSFERS | 2017-18 FTE-3 | С  | INISTRATIVE<br>OST PER<br>DABLE FTE |
|-----------------------------------------------|-----|----------------------|-------------------------------------|---------------------------------------------------------------------------------|---------------|----|-------------------------------------|
| 1 Eastern Florida State College               | \$  | 6,887,578            | 43.85%                              | 9.32%                                                                           | 10,731        |    | \$641.85                            |
| 2 Broward College                             | \$  | 14,488,147           | 55.37%                              | 8.19%                                                                           | 28,626        |    | \$506.11                            |
| 3 College of Central Florida                  | \$  | 2,388,900            | 65.37%                              | 6.18%                                                                           | 5,100         |    | \$468.45                            |
| 4 Chipola College                             | \$  | 1,558,626            | 56.58%                              | 10.44%                                                                          | 1,439         |    | \$1,083.51                          |
| 5 Daytona State College                       | \$  | 7,291,794            | 46.95%                              | 9.34%                                                                           | 11,406        |    | \$639.32                            |
| 6 Florida SouthWestern State College          | \$  | 5,536,519            | 52.58%                              | 8.33%                                                                           | 11,104        |    | \$498.59                            |
| 7 Florida State College at Jacksonville       | \$  | 7,015,768            | 70.40%                              | 5.10%                                                                           | 16,808        |    | \$417.42                            |
| 8 Florida Keys Community College              | \$  | 1,114,440            | 57.82%                              | 10.94%                                                                          | 714           |    | \$1,560.18                          |
| 9 Gulf Coast State College                    | \$  | 2,750,562            | 55.52%                              | 8.52%                                                                           | 3,585         |    | \$767.28                            |
| 10 Hillsborough Community College             | \$  | 10,176,672           | 52.03%                              | 8.95%                                                                           | 20,010        |    | \$508.58                            |
| 11 Indian River State College                 | \$  | 3,383,785            | 54.82%                              | 4.01%                                                                           | 13,318        |    | \$254.09                            |
| 12 Florida Gateway College                    | \$  | 1,843,589            | 59.58%                              | 9.49%                                                                           | 2,336         |    | \$789.34                            |
| 13 Lake-Sumter State College                  | \$  | 2,277,923            | 57.97%                              | 10.16%                                                                          | 3,111         |    | \$732.24                            |
| 14 State College of Florida, Manatee-Sarasota | \$  | 4,832,500            | 60.11%                              | 10.86%                                                                          | 6,901         |    | \$700.30                            |
| 15 Miami Dade College                         | \$  | 31,237,043           | 50.93%                              | 10.04%                                                                          | 48,188        |    | \$648.23                            |
| 16 North Florida Community College            | \$  | 579,490              | 71.51%                              | 6.07%                                                                           | 866           |    | \$669.54                            |
| 17 Northwest Florida State College            | \$  | 3,100,633            | 62.49%                              | 9.72%                                                                           | 3,889         |    | \$797.36                            |
| 18 Palm Beach State College                   | \$  | 5,161,017            | 66.26%                              | 3.96%                                                                           | 21,117        |    | \$244.40                            |
| 19 Pasco-Hernando State College               | \$  | 2,791,124            | 62.57%                              | 5.93%                                                                           | 7,654         |    | \$364.64                            |
| 20 Pensacola State College                    | \$  | 5,238,181            | 54.66%                              | 10.02%                                                                          | 7,220         |    | \$725.49                            |
| 21 Polk State College                         | \$  | 3,929,198            | 57.85%                              | 7.93%                                                                           | 6,533         |    | \$601.44                            |
| 22 St. Johns River State College              | \$  | 4,320,355            | 43.27%                              | 13.39%                                                                          | 4,535         |    | \$952.59                            |
| 23 St. Petersburg College                     | \$  | 14,639,912           | 20.04%                              | 10.60%                                                                          | 18,568        |    | \$788.45                            |
| 24 Santa Fe College                           | \$  | 4,984,574            | 66.47%                              | 6.39%                                                                           | 11,246        |    | \$443.22                            |
| 25 Seminole State College of Florida          | \$  | 7,590,642            | 53.86%                              | 9.17%                                                                           | 12,650        |    | \$600.06                            |
| 26 South Florida State College                | \$  | 2,546,699            | 45.93%                              | 11.18%                                                                          | 2,362         |    | \$1,078.06                          |
| 27 Tallahassee Community College              | \$  | 3,588,315            | 70.92%                              | 5.80%                                                                           | 9,200         |    | \$390.03                            |
| 28 Valencia College                           | \$  | 16,018,653           | 50.46%                              | 8.10%                                                                           | 30,827        |    | \$519.63                            |
| FCS                                           | \$  | 177,272,638          | 54.33%                              | 8.21%                                                                           | 320,043       |    | \$553.90                            |
| Highest:                                      |     |                      | 71.51%                              | 13.39%                                                                          | 48,188        | \$ | 1,560                               |
| Lowest:                                       |     |                      | 20.04%                              | 3.96%                                                                           | 714           | \$ | 244                                 |

20.04% 51.47% 3.96% 9.43% 714 \$ 47,474 \$ 244 1,316 Range: