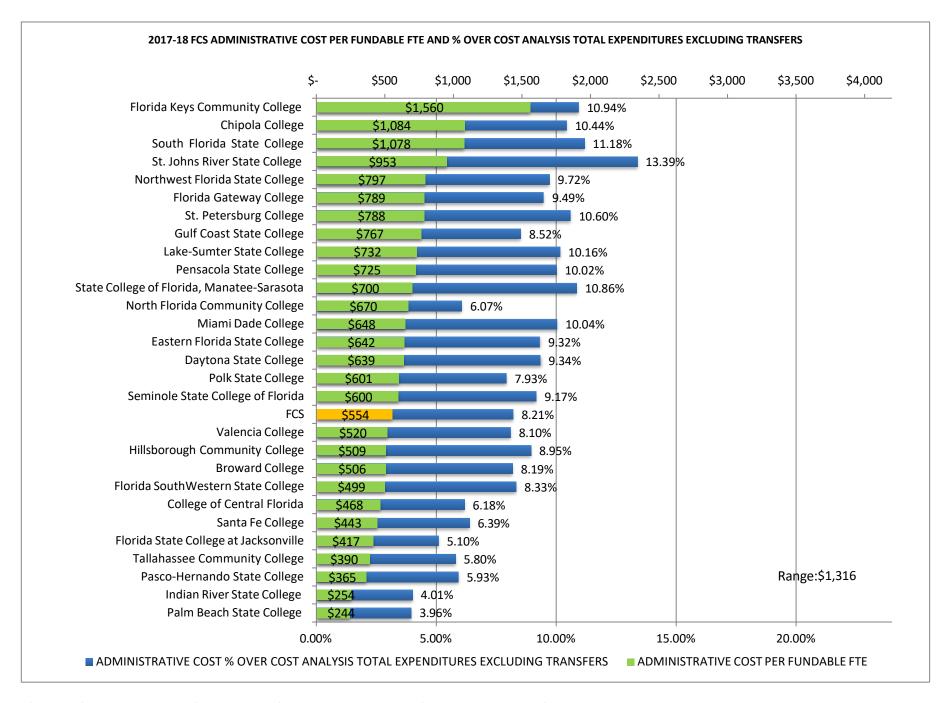

## THE FLORIDA COLLEGE SYSTEM 2017-2018 ADMINISTRATIVE COST REPORT SUMMARY ANALYTICS

| COLLEGE                                       | ADM | IINISTRATIVE<br>COST | % OF INSTITUTIONAL SUPPORT EXCLUDED | ADMINISTRATIVE COST % OVER COST ANALYSIS TOTAL EXPENDITURES EXCLUDING TRANSFERS | 2017-18 FTE-3 | С  | INISTRATIVE<br>OST PER<br>DABLE FTE |
|-----------------------------------------------|-----|----------------------|-------------------------------------|---------------------------------------------------------------------------------|---------------|----|-------------------------------------|
| 1 Eastern Florida State College               | \$  | 6,887,578            | 43.85%                              | 9.32%                                                                           | 10,731        |    | \$641.85                            |
| 2 Broward College                             | \$  | 14,488,147           | 55.37%                              | 8.19%                                                                           | 28,626        |    | \$506.11                            |
| 3 College of Central Florida                  | \$  | 2,388,900            | 65.37%                              | 6.18%                                                                           | 5,100         |    | \$468.45                            |
| 4 Chipola College                             | \$  | 1,558,626            | 56.58%                              | 10.44%                                                                          | 1,439         |    | \$1,083.51                          |
| 5 Daytona State College                       | \$  | 7,291,794            | 46.95%                              | 9.34%                                                                           | 11,406        |    | \$639.32                            |
| 6 Florida SouthWestern State College          | \$  | 5,536,519            | 52.58%                              | 8.33%                                                                           | 11,104        |    | \$498.59                            |
| 7 Florida State College at Jacksonville       | \$  | 7,015,768            | 70.40%                              | 5.10%                                                                           | 16,808        |    | \$417.42                            |
| 8 Florida Keys Community College              | \$  | 1,114,440            | 57.82%                              | 10.94%                                                                          | 714           |    | \$1,560.18                          |
| 9 Gulf Coast State College                    | \$  | 2,750,562            | 55.52%                              | 8.52%                                                                           | 3,585         |    | \$767.28                            |
| 10 Hillsborough Community College             | \$  | 10,176,672           | 52.03%                              | 8.95%                                                                           | 20,010        |    | \$508.58                            |
| 11 Indian River State College                 | \$  | 3,383,785            | 54.82%                              | 4.01%                                                                           | 13,318        |    | \$254.09                            |
| 12 Florida Gateway College                    | \$  | 1,843,589            | 59.58%                              | 9.49%                                                                           | 2,336         |    | \$789.34                            |
| 13 Lake-Sumter State College                  | \$  | 2,277,923            | 57.97%                              | 10.16%                                                                          | 3,111         |    | \$732.24                            |
| 14 State College of Florida, Manatee-Sarasota | \$  | 4,832,500            | 60.11%                              | 10.86%                                                                          | 6,901         |    | \$700.30                            |
| 15 Miami Dade College                         | \$  | 31,237,043           | 50.93%                              | 10.04%                                                                          | 48,188        |    | \$648.23                            |
| 16 North Florida Community College            | \$  | 579,490              | 71.51%                              | 6.07%                                                                           | 866           |    | \$669.54                            |
| 17 Northwest Florida State College            | \$  | 3,100,633            | 62.49%                              | 9.72%                                                                           | 3,889         |    | \$797.36                            |
| 18 Palm Beach State College                   | \$  | 5,161,017            | 66.26%                              | 3.96%                                                                           | 21,117        |    | \$244.40                            |
| 19 Pasco-Hernando State College               | \$  | 2,791,124            | 62.57%                              | 5.93%                                                                           | 7,654         |    | \$364.64                            |
| 20 Pensacola State College                    | \$  | 5,238,181            | 54.66%                              | 10.02%                                                                          | 7,220         |    | \$725.49                            |
| 21 Polk State College                         | \$  | 3,929,198            | 57.85%                              | 7.93%                                                                           | 6,533         |    | \$601.44                            |
| 22 St. Johns River State College              | \$  | 4,320,355            | 43.27%                              | 13.39%                                                                          | 4,535         |    | \$952.59                            |
| 23 St. Petersburg College                     | \$  | 14,639,912           | 20.04%                              | 10.60%                                                                          | 18,568        |    | \$788.45                            |
| 24 Santa Fe College                           | \$  | 4,984,574            | 66.47%                              | 6.39%                                                                           | 11,246        |    | \$443.22                            |
| 25 Seminole State College of Florida          | \$  | 7,590,642            | 53.86%                              | 9.17%                                                                           | 12,650        |    | \$600.06                            |
| 26 South Florida State College                | \$  | 2,546,699            | 45.93%                              | 11.18%                                                                          | 2,362         |    | \$1,078.06                          |
| 27 Tallahassee Community College              | \$  | 3,588,315            | 70.92%                              | 5.80%                                                                           | 9,200         |    | \$390.03                            |
| 28 Valencia College                           | \$  | 16,018,653           | 50.46%                              | 8.10%                                                                           | 30,827        |    | \$519.63                            |
| FCS                                           | \$  | 177,272,638          | 54.33%                              | 8.21%                                                                           | 320,043       |    | \$553.90                            |
| Highest:                                      |     |                      | 71.51%                              | 13.39%                                                                          | 48,188        | \$ | 1,560                               |
| Lowest:                                       |     |                      | 20.04%                              | 3.96%                                                                           | 714           | \$ | 244                                 |

20.04% 51.47% 3.96% 9.43% 714 \$ 47,474 \$ 244 1,316 Range: