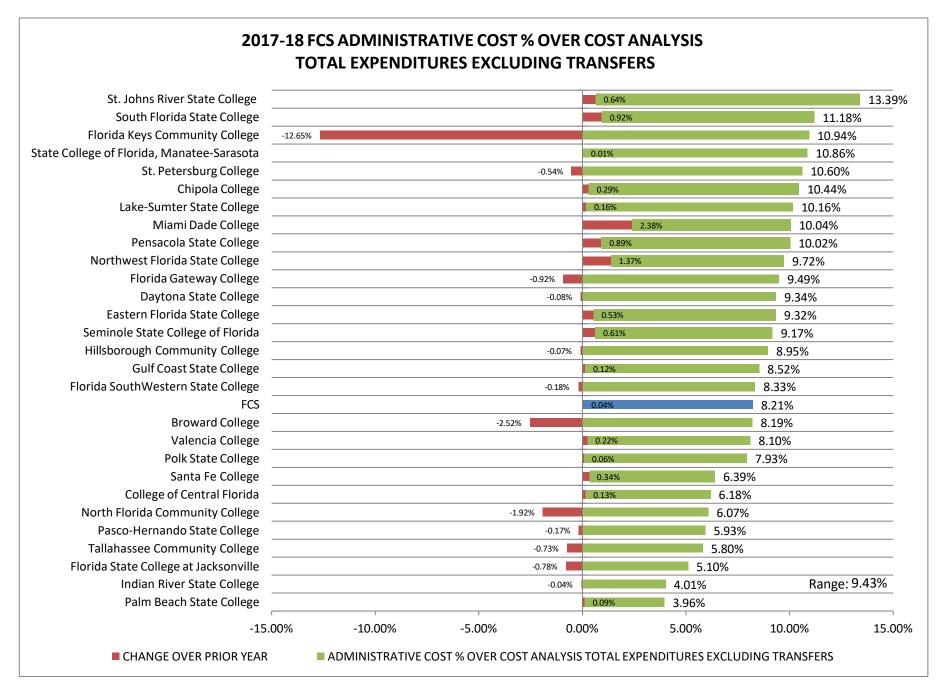

## THE FLORIDA COLLEGE SYSTEM 2017-2018 ADMINISTRATIVE COST REPORT SUMMARY ANALYTICS

| COLLEGE                                       | ADM | IINISTRATIVE<br>COST | % OF INSTITUTIONAL SUPPORT EXCLUDED | ADMINISTRATIVE COST % OVER COST ANALYSIS TOTAL EXPENDITURES EXCLUDING TRANSFERS | 2017-18 FTE-3 | С  | INISTRATIVE<br>OST PER<br>DABLE FTE |
|-----------------------------------------------|-----|----------------------|-------------------------------------|---------------------------------------------------------------------------------|---------------|----|-------------------------------------|
| 1 Eastern Florida State College               | \$  | 6,887,578            | 43.85%                              | 9.32%                                                                           | 10,731        |    | \$641.85                            |
| 2 Broward College                             | \$  | 14,488,147           | 55.37%                              | 8.19%                                                                           | 28,626        |    | \$506.11                            |
| 3 College of Central Florida                  | \$  | 2,388,900            | 65.37%                              | 6.18%                                                                           | 5,100         |    | \$468.45                            |
| 4 Chipola College                             | \$  | 1,558,626            | 56.58%                              | 10.44%                                                                          | 1,439         |    | \$1,083.51                          |
| 5 Daytona State College                       | \$  | 7,291,794            | 46.95%                              | 9.34%                                                                           | 11,406        |    | \$639.32                            |
| 6 Florida SouthWestern State College          | \$  | 5,536,519            | 52.58%                              | 8.33%                                                                           | 11,104        |    | \$498.59                            |
| 7 Florida State College at Jacksonville       | \$  | 7,015,768            | 70.40%                              | 5.10%                                                                           | 16,808        |    | \$417.42                            |
| 8 Florida Keys Community College              | \$  | 1,114,440            | 57.82%                              | 10.94%                                                                          | 714           |    | \$1,560.18                          |
| 9 Gulf Coast State College                    | \$  | 2,750,562            | 55.52%                              | 8.52%                                                                           | 3,585         |    | \$767.28                            |
| 10 Hillsborough Community College             | \$  | 10,176,672           | 52.03%                              | 8.95%                                                                           | 20,010        |    | \$508.58                            |
| 11 Indian River State College                 | \$  | 3,383,785            | 54.82%                              | 4.01%                                                                           | 13,318        |    | \$254.09                            |
| 12 Florida Gateway College                    | \$  | 1,843,589            | 59.58%                              | 9.49%                                                                           | 2,336         |    | \$789.34                            |
| 13 Lake-Sumter State College                  | \$  | 2,277,923            | 57.97%                              | 10.16%                                                                          | 3,111         |    | \$732.24                            |
| 14 State College of Florida, Manatee-Sarasota | \$  | 4,832,500            | 60.11%                              | 10.86%                                                                          | 6,901         |    | \$700.30                            |
| 15 Miami Dade College                         | \$  | 31,237,043           | 50.93%                              | 10.04%                                                                          | 48,188        |    | \$648.23                            |
| 16 North Florida Community College            | \$  | 579,490              | 71.51%                              | 6.07%                                                                           | 866           |    | \$669.54                            |
| 17 Northwest Florida State College            | \$  | 3,100,633            | 62.49%                              | 9.72%                                                                           | 3,889         |    | \$797.36                            |
| 18 Palm Beach State College                   | \$  | 5,161,017            | 66.26%                              | 3.96%                                                                           | 21,117        |    | \$244.40                            |
| 19 Pasco-Hernando State College               | \$  | 2,791,124            | 62.57%                              | 5.93%                                                                           | 7,654         |    | \$364.64                            |
| 20 Pensacola State College                    | \$  | 5,238,181            | 54.66%                              | 10.02%                                                                          | 7,220         |    | \$725.49                            |
| 21 Polk State College                         | \$  | 3,929,198            | 57.85%                              | 7.93%                                                                           | 6,533         |    | \$601.44                            |
| 22 St. Johns River State College              | \$  | 4,320,355            | 43.27%                              | 13.39%                                                                          | 4,535         |    | \$952.59                            |
| 23 St. Petersburg College                     | \$  | 14,639,912           | 20.04%                              | 10.60%                                                                          | 18,568        |    | \$788.45                            |
| 24 Santa Fe College                           | \$  | 4,984,574            | 66.47%                              | 6.39%                                                                           | 11,246        |    | \$443.22                            |
| 25 Seminole State College of Florida          | \$  | 7,590,642            | 53.86%                              | 9.17%                                                                           | 12,650        |    | \$600.06                            |
| 26 South Florida State College                | \$  | 2,546,699            | 45.93%                              | 11.18%                                                                          | 2,362         |    | \$1,078.06                          |
| 27 Tallahassee Community College              | \$  | 3,588,315            | 70.92%                              | 5.80%                                                                           | 9,200         |    | \$390.03                            |
| 28 Valencia College                           | \$  | 16,018,653           | 50.46%                              | 8.10%                                                                           | 30,827        |    | \$519.63                            |
| FCS                                           | \$  | 177,272,638          | 54.33%                              | 8.21%                                                                           | 320,043       |    | \$553.90                            |
| Highest:                                      |     |                      | 71.51%                              | 13.39%                                                                          | 48,188        | \$ | 1,560                               |
| Lowest:                                       |     |                      | 20.04%                              | 3.96%                                                                           | 714           | \$ | 244                                 |

20.04% 51.47% 3.96% 9.43% 714 \$ 47,474 \$ 244 1,316 Range: