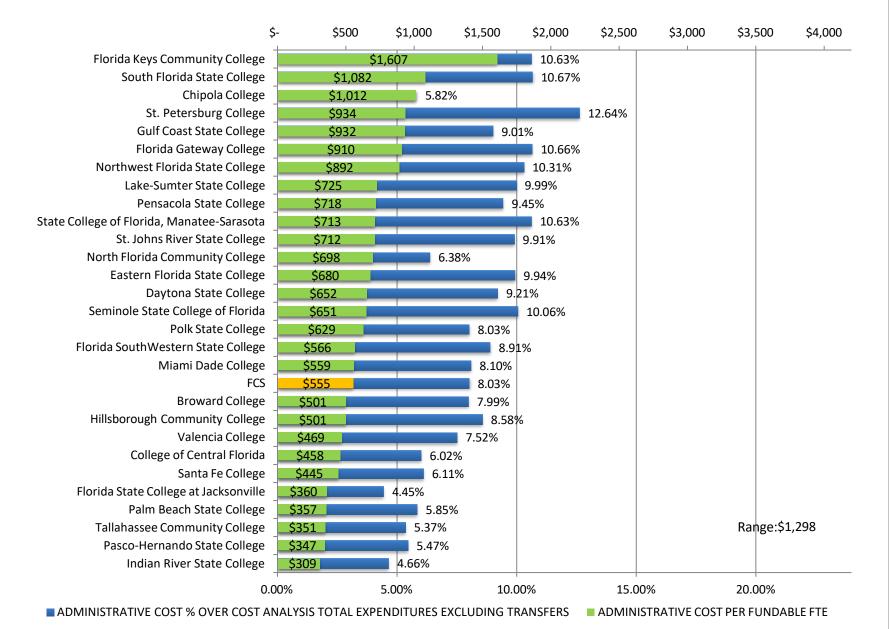

## 2018-19 FCS ADMINISTRATIVE COST PER FUNDABLE FTE AND % OVER COST ANALYSIS TOTAL EXPENDITURES EXCLUDING TRANSFERS

J:\Finance\Reports & Surveys\Cost Analysis\Cost Analysis - 2018-19\Administrative Costs\2018-19 Consolidated Administrative Cost Report LEB 1.17.20 - ADA

| Highest:          | 75.50%           | 12.64%         | 47,486        | \$      | 1,607        |
|-------------------|------------------|----------------|---------------|---------|--------------|
| Lowest:<br>Range: | 19.68%<br>55.82% | 4.45%<br>8.19% | 708<br>46.778 | \$<br>¢ | 309<br>1.298 |
| Range.            | 33.0278          | 0.1978         | 40,770        | Ψ       | 1,230        |