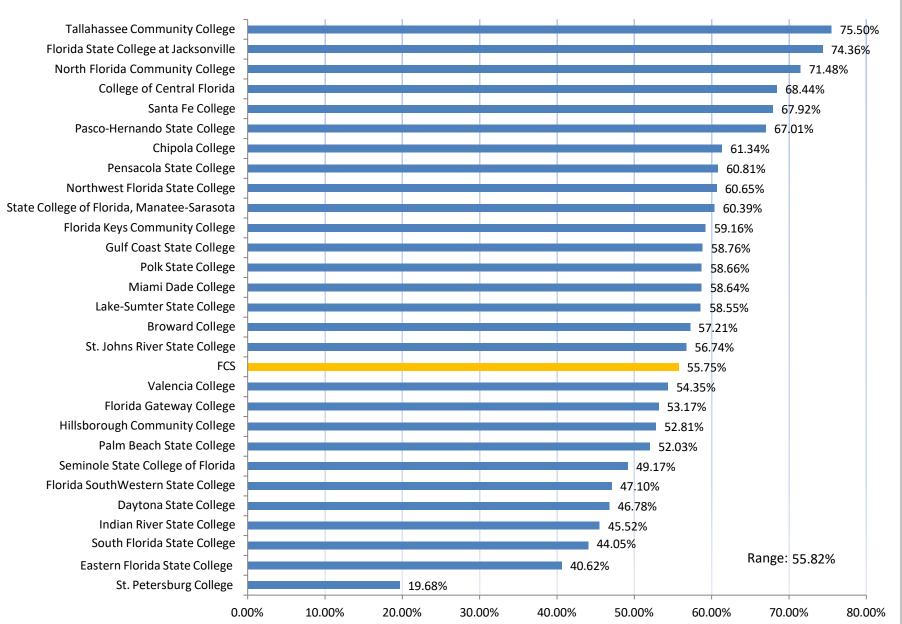

## 2018-19 FCS % OF INSTITUTIONAL SUPPORT EXCLUDED FROM ADMINISTRATIVE COST

J:\Finance\Reports & Surveys\Cost Analysis\Cost Analysis - 2018-19\Administrative Costs\2018-19 Consolidated Administrative Cost Report LEB 1.17.20 - ADA

| Highest:          | 75.50%           | 12.64%         | 47,486        | \$      | 1,607        |
|-------------------|------------------|----------------|---------------|---------|--------------|
| Lowest:<br>Range: | 19.68%<br>55.82% | 4.45%<br>8.19% | 708<br>46.778 | \$<br>¢ | 309<br>1.298 |
| Range.            | 33.0278          | 0.1978         | 40,770        | Ψ       | 1,230        |