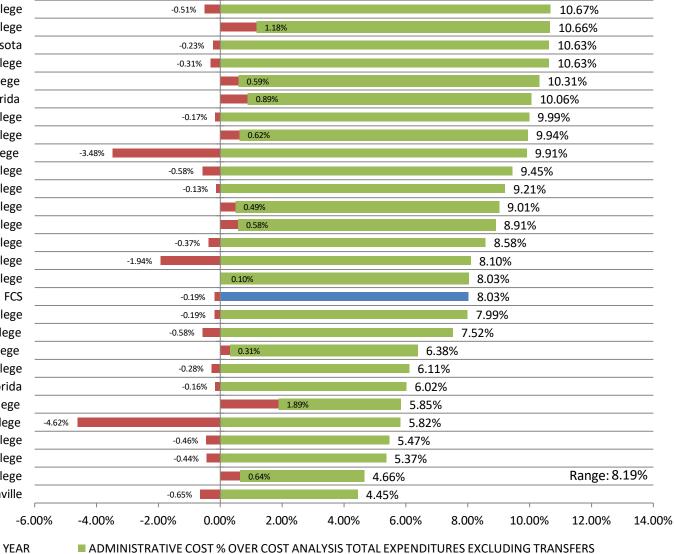

# 2018-19 FCS ADMINISTRATIVE COST % OVER COST ANALYSIS TOTAL EXPENDITURES EXCLUDING TRANSFERS

2.04%

12.64%

St. Petersburg College South Florida State College Florida Gateway College State College of Florida, Manatee-Sarasota Florida Keys Community College Northwest Florida State College Seminole State College of Florida Lake-Sumter State College Eastern Florida State College St. Johns River State College Pensacola State College Daytona State College Gulf Coast State College Florida SouthWestern State College Hillsborough Community College Miami Dade College **Polk State College** FCS **Broward College** Valencia College North Florida Community College Santa Fe College College of Central Florida Palm Beach State College Chipola College Pasco-Hernando State College **Tallahassee Community College** Indian River State College Florida State College at Jacksonville

CHANGE OVER PRIOR YEAR

J:\Finance\Reports & Surveys\Cost Analysis\Cost Analysis - 2018-19\Administrative Costs\2018-19 Consolidated Administrative Cost Report LEB 1.17.20 - ADA