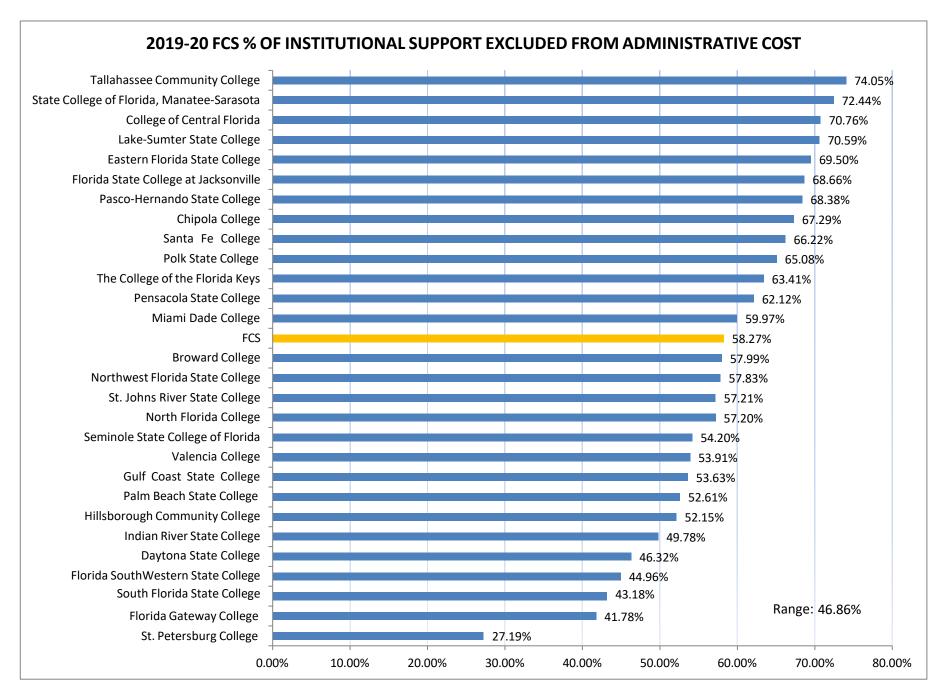

## THE FLORIDA COLLEGE SYSTEM 2019-2020 ADMINISTRATIVE COST REPORT SUMMARY ANALYTICS

|    | COLLEGE                                    | ADN | MINISTRATIVE<br>COST | % OF INSTITUTIONAL<br>SUPPORT EXCLUDED | ADMINISTRATIVE COST % OVER COST ANALYSIS TOTAL EXPENDITURES EXCLUDING TRANSFERS | 2019-20 FTE-3 | (  | MINISTRATIVE<br>COST PER<br>NDABLE FTE |
|----|--------------------------------------------|-----|----------------------|----------------------------------------|---------------------------------------------------------------------------------|---------------|----|----------------------------------------|
| 1  | Eastern Florida State College              | \$  | 4,066,353            | 69.50%                                 | 5.45%                                                                           | 10,782        |    | \$377.14                               |
|    | Broward College                            | \$  | 13,162,416           | 57.99%                                 | 7.68%                                                                           | 27,104        |    | \$485.64                               |
| 3  | College of Central Florida                 | \$  | 2,325,793            | 70.76%                                 | 5.68%                                                                           | 4,976         |    | \$467.38                               |
|    | Chipola College                            | \$  | 1,240,539            | 67.29%                                 | 7.79%                                                                           | 1,387         |    | \$894.40                               |
| 5  | Daytona State College                      | \$  | 7,293,170            | 46.32%                                 | 9.74%                                                                           | 11,044        |    | \$660.40                               |
| 6  | Florida SouthWestern State College         | \$  | 5,522,467            | 44.96%                                 | 7.99%                                                                           | 10,812        |    | \$510.75                               |
| 7  | Florida State College at Jacksonville      | \$  | 7,473,583            | 68.66%                                 | 5.70%                                                                           | 17,157        |    | \$435.61                               |
| 8  | The College of the Florida Keys            | \$  | 1,098,985            | 63.41%                                 | 10.00%                                                                          | 764           |    | \$1,439.03                             |
| 9  | Gulf Coast State College                   | \$  | 2,737,070            | 53.63%                                 | 8.78%                                                                           | 3,189         |    | \$858.31                               |
| 10 | Hillsborough Community College             | \$  | 10,220,298           | 52.15%                                 | 8.42%                                                                           | 20,702        |    | \$493.70                               |
| 11 | Indian River State College                 | \$  | 3,937,990            | 49.78%                                 | 4.72%                                                                           | 12,428        |    | \$316.85                               |
| 12 | Florida Gateway College                    | \$  | 2,619,832            | 41.78%                                 | 12.82%                                                                          | 2,395         |    | \$1,094.01                             |
| 13 | Lake-Sumter State College                  | \$  | 1,886,930            | 70.59%                                 | 7.78%                                                                           | 3,315         |    | \$569.23                               |
| 14 | State College of Florida, Manatee-Sarasota | \$  | 3,301,021            | 72.44%                                 | 7.35%                                                                           | 6,661         |    | \$495.54                               |
| 15 | Miami Dade College                         | \$  | 29,692,463           | 59.97%                                 | 8.71%                                                                           | 45,393        |    | \$654.13                               |
| 16 | North Florida College                      | \$  | 935,240              | 57.20%                                 | 9.41%                                                                           | 840           |    | \$1,113.51                             |
| 17 | Northwest Florida State College            | \$  | 3,601,430            | 57.83%                                 | 10.74%                                                                          | 3,799         |    | \$948.07                               |
| 18 | Palm Beach State College                   | \$  | 7,562,367            | 52.61%                                 | 6.17%                                                                           | 20,703        |    | \$365.28                               |
| 19 | Pasco-Hernando State College               | \$  | 2,665,940            | 68.38%                                 | 5.55%                                                                           | 7,676         |    | \$347.33                               |
| 20 | Pensacola State College                    | \$  | 5,303,930            | 62.12%                                 | 9.65%                                                                           | 7,061         |    | \$751.16                               |
| 21 | Polk State College                         | \$  | 3,496,023            | 65.08%                                 | 6.73%                                                                           | 6,655         |    | \$525.34                               |
| 22 | St. Johns River State College              | \$  | 3,492,222            | 57.21%                                 | 10.23%                                                                          | 4,657         |    | \$749.82                               |
| 23 | St. Petersburg College                     | \$  | 12,019,607           | 27.19%                                 | 9.20%                                                                           | 18,290        |    | \$657.16                               |
| 24 | Santa Fe College                           | \$  | 5,256,161            | 66.22%                                 | 6.66%                                                                           | 10,963        |    | \$479.44                               |
| 25 | Seminole State College of Florida          | \$  | 7,241,400            | 54.20%                                 | 8.90%                                                                           | 12,913        |    | \$560.78                               |
| 26 | South Florida State College                | \$  | 2,534,288            | 43.18%                                 | 11.00%                                                                          | 2,382         |    | \$1,064.11                             |
| 27 | Tallahassee Community College              | \$  | 4,028,079            | 74.05%                                 | 6.32%                                                                           | 8,954         |    | \$449.87                               |
| 28 | Valencia College                           | \$  | 15,214,608           | 53.91%                                 | 7.33%                                                                           | 33,276        |    | \$457.22                               |
|    | FCS                                        | \$  | 169,930,205          | 58.27%                                 | 7.74%                                                                           | 316,276       |    | \$537.28                               |
|    |                                            |     |                      |                                        |                                                                                 |               |    |                                        |
|    | Highest:                                   |     |                      | 74.05%                                 | 12.82%                                                                          | 45,393        | \$ | 1,439                                  |
|    | Lowest:                                    |     |                      | 27.19%                                 | 4.72%                                                                           | 764           | \$ | 317                                    |

764 \$ 44,629 \$ 317 1,122 Range: 46.86% 8.09%