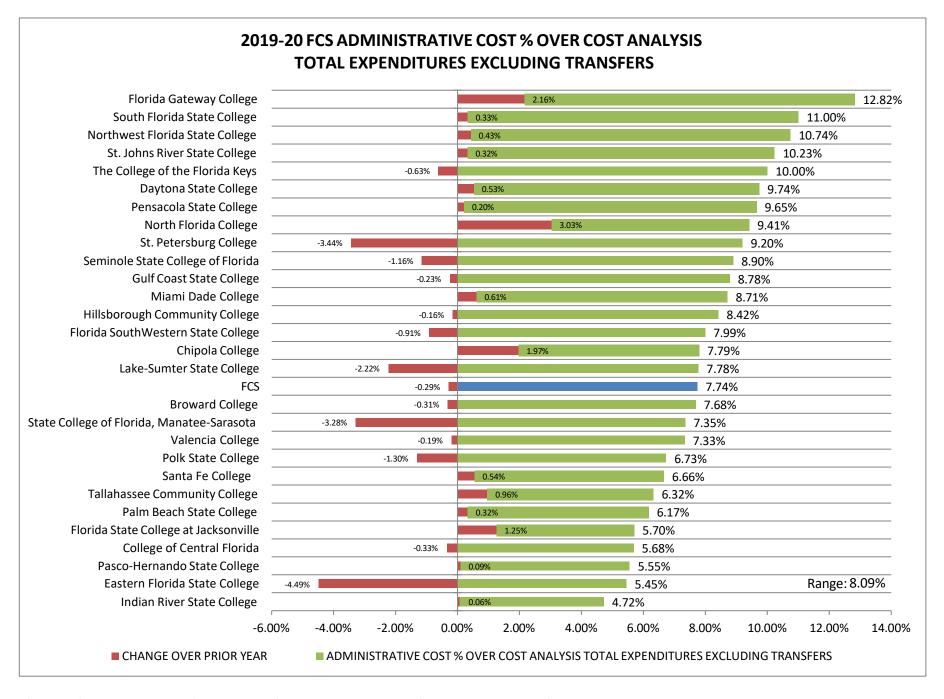

## THE FLORIDA COLLEGE SYSTEM 2019-2020 ADMINISTRATIVE COST REPORT SUMMARY ANALYTICS

|    | COLLEGE                                    | ADN | MINISTRATIVE<br>COST | % OF INSTITUTIONAL<br>SUPPORT EXCLUDED | ADMINISTRATIVE COST % OVER COST ANALYSIS TOTAL EXPENDITURES EXCLUDING TRANSFERS | 2019-20 FTE-3 | (  | MINISTRATIVE<br>COST PER<br>NDABLE FTE |
|----|--------------------------------------------|-----|----------------------|----------------------------------------|---------------------------------------------------------------------------------|---------------|----|----------------------------------------|
| 1  | Eastern Florida State College              | \$  | 4,066,353            | 69.50%                                 | 5.45%                                                                           | 10,782        |    | \$377.14                               |
|    | Broward College                            | \$  | 13,162,416           | 57.99%                                 | 7.68%                                                                           | 27,104        |    | \$485.64                               |
| 3  | College of Central Florida                 | \$  | 2,325,793            | 70.76%                                 | 5.68%                                                                           | 4,976         |    | \$467.38                               |
|    | Chipola College                            | \$  | 1,240,539            | 67.29%                                 | 7.79%                                                                           | 1,387         |    | \$894.40                               |
| 5  | Daytona State College                      | \$  | 7,293,170            | 46.32%                                 | 9.74%                                                                           | 11,044        |    | \$660.40                               |
| 6  | Florida SouthWestern State College         | \$  | 5,522,467            | 44.96%                                 | 7.99%                                                                           | 10,812        |    | \$510.75                               |
| 7  | Florida State College at Jacksonville      | \$  | 7,473,583            | 68.66%                                 | 5.70%                                                                           | 17,157        |    | \$435.61                               |
| 8  | The College of the Florida Keys            | \$  | 1,098,985            | 63.41%                                 | 10.00%                                                                          | 764           |    | \$1,439.03                             |
| 9  | Gulf Coast State College                   | \$  | 2,737,070            | 53.63%                                 | 8.78%                                                                           | 3,189         |    | \$858.31                               |
| 10 | Hillsborough Community College             | \$  | 10,220,298           | 52.15%                                 | 8.42%                                                                           | 20,702        |    | \$493.70                               |
| 11 | Indian River State College                 | \$  | 3,937,990            | 49.78%                                 | 4.72%                                                                           | 12,428        |    | \$316.85                               |
| 12 | Florida Gateway College                    | \$  | 2,619,832            | 41.78%                                 | 12.82%                                                                          | 2,395         |    | \$1,094.01                             |
| 13 | Lake-Sumter State College                  | \$  | 1,886,930            | 70.59%                                 | 7.78%                                                                           | 3,315         |    | \$569.23                               |
| 14 | State College of Florida, Manatee-Sarasota | \$  | 3,301,021            | 72.44%                                 | 7.35%                                                                           | 6,661         |    | \$495.54                               |
| 15 | Miami Dade College                         | \$  | 29,692,463           | 59.97%                                 | 8.71%                                                                           | 45,393        |    | \$654.13                               |
| 16 | North Florida College                      | \$  | 935,240              | 57.20%                                 | 9.41%                                                                           | 840           |    | \$1,113.51                             |
| 17 | Northwest Florida State College            | \$  | 3,601,430            | 57.83%                                 | 10.74%                                                                          | 3,799         |    | \$948.07                               |
| 18 | Palm Beach State College                   | \$  | 7,562,367            | 52.61%                                 | 6.17%                                                                           | 20,703        |    | \$365.28                               |
| 19 | Pasco-Hernando State College               | \$  | 2,665,940            | 68.38%                                 | 5.55%                                                                           | 7,676         |    | \$347.33                               |
| 20 | Pensacola State College                    | \$  | 5,303,930            | 62.12%                                 | 9.65%                                                                           | 7,061         |    | \$751.16                               |
| 21 | Polk State College                         | \$  | 3,496,023            | 65.08%                                 | 6.73%                                                                           | 6,655         |    | \$525.34                               |
| 22 | St. Johns River State College              | \$  | 3,492,222            | 57.21%                                 | 10.23%                                                                          | 4,657         |    | \$749.82                               |
| 23 | St. Petersburg College                     | \$  | 12,019,607           | 27.19%                                 | 9.20%                                                                           | 18,290        |    | \$657.16                               |
| 24 | Santa Fe College                           | \$  | 5,256,161            | 66.22%                                 | 6.66%                                                                           | 10,963        |    | \$479.44                               |
| 25 | Seminole State College of Florida          | \$  | 7,241,400            | 54.20%                                 | 8.90%                                                                           | 12,913        |    | \$560.78                               |
| 26 | South Florida State College                | \$  | 2,534,288            | 43.18%                                 | 11.00%                                                                          | 2,382         |    | \$1,064.11                             |
| 27 | Tallahassee Community College              | \$  | 4,028,079            | 74.05%                                 | 6.32%                                                                           | 8,954         |    | \$449.87                               |
| 28 | Valencia College                           | \$  | 15,214,608           | 53.91%                                 | 7.33%                                                                           | 33,276        |    | \$457.22                               |
|    | FCS                                        | \$  | 169,930,205          | 58.27%                                 | 7.74%                                                                           | 316,276       |    | \$537.28                               |
|    |                                            |     |                      |                                        |                                                                                 |               |    |                                        |
|    | Highest:                                   |     |                      | 74.05%                                 | 12.82%                                                                          | 45,393        | \$ | 1,439                                  |
|    | Lowest:                                    |     |                      | 27.19%                                 | 4.72%                                                                           | 764           | \$ | 317                                    |

764 \$ 44,629 \$ 317 1,122 Range: 46.86% 8.09%