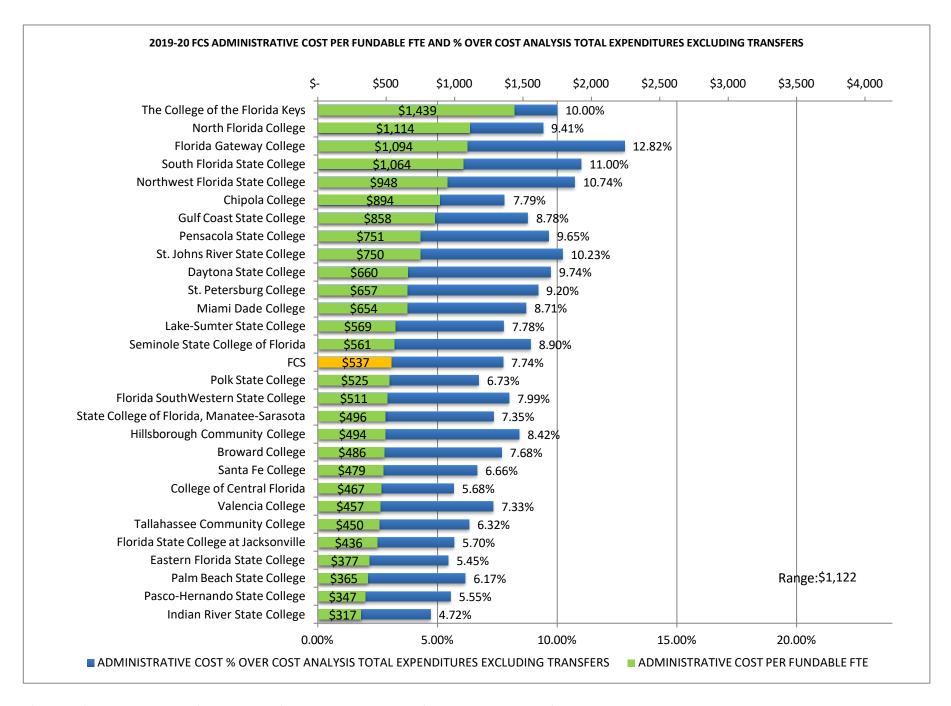

## THE FLORIDA COLLEGE SYSTEM 2019-2020 ADMINISTRATIVE COST REPORT SUMMARY ANALYTICS

|    | COLLEGE                                    | ADN | MINISTRATIVE<br>COST | % OF INSTITUTIONAL<br>SUPPORT EXCLUDED | ADMINISTRATIVE COST % OVER COST ANALYSIS TOTAL EXPENDITURES EXCLUDING TRANSFERS | 2019-20 FTE-3 | (  | MINISTRATIVE<br>COST PER<br>NDABLE FTE |
|----|--------------------------------------------|-----|----------------------|----------------------------------------|---------------------------------------------------------------------------------|---------------|----|----------------------------------------|
| 1  | Eastern Florida State College              | \$  | 4,066,353            | 69.50%                                 | 5.45%                                                                           | 10,782        |    | \$377.14                               |
|    | Broward College                            | \$  | 13,162,416           | 57.99%                                 | 7.68%                                                                           | 27,104        |    | \$485.64                               |
| 3  | College of Central Florida                 | \$  | 2,325,793            | 70.76%                                 | 5.68%                                                                           | 4,976         |    | \$467.38                               |
|    | Chipola College                            | \$  | 1,240,539            | 67.29%                                 | 7.79%                                                                           | 1,387         |    | \$894.40                               |
| 5  | Daytona State College                      | \$  | 7,293,170            | 46.32%                                 | 9.74%                                                                           | 11,044        |    | \$660.40                               |
| 6  | Florida SouthWestern State College         | \$  | 5,522,467            | 44.96%                                 | 7.99%                                                                           | 10,812        |    | \$510.75                               |
| 7  | Florida State College at Jacksonville      | \$  | 7,473,583            | 68.66%                                 | 5.70%                                                                           | 17,157        |    | \$435.61                               |
| 8  | The College of the Florida Keys            | \$  | 1,098,985            | 63.41%                                 | 10.00%                                                                          | 764           |    | \$1,439.03                             |
| 9  | Gulf Coast State College                   | \$  | 2,737,070            | 53.63%                                 | 8.78%                                                                           | 3,189         |    | \$858.31                               |
| 10 | Hillsborough Community College             | \$  | 10,220,298           | 52.15%                                 | 8.42%                                                                           | 20,702        |    | \$493.70                               |
| 11 | Indian River State College                 | \$  | 3,937,990            | 49.78%                                 | 4.72%                                                                           | 12,428        |    | \$316.85                               |
| 12 | Florida Gateway College                    | \$  | 2,619,832            | 41.78%                                 | 12.82%                                                                          | 2,395         |    | \$1,094.01                             |
| 13 | Lake-Sumter State College                  | \$  | 1,886,930            | 70.59%                                 | 7.78%                                                                           | 3,315         |    | \$569.23                               |
| 14 | State College of Florida, Manatee-Sarasota | \$  | 3,301,021            | 72.44%                                 | 7.35%                                                                           | 6,661         |    | \$495.54                               |
| 15 | Miami Dade College                         | \$  | 29,692,463           | 59.97%                                 | 8.71%                                                                           | 45,393        |    | \$654.13                               |
| 16 | North Florida College                      | \$  | 935,240              | 57.20%                                 | 9.41%                                                                           | 840           |    | \$1,113.51                             |
| 17 | Northwest Florida State College            | \$  | 3,601,430            | 57.83%                                 | 10.74%                                                                          | 3,799         |    | \$948.07                               |
| 18 | Palm Beach State College                   | \$  | 7,562,367            | 52.61%                                 | 6.17%                                                                           | 20,703        |    | \$365.28                               |
| 19 | Pasco-Hernando State College               | \$  | 2,665,940            | 68.38%                                 | 5.55%                                                                           | 7,676         |    | \$347.33                               |
| 20 | Pensacola State College                    | \$  | 5,303,930            | 62.12%                                 | 9.65%                                                                           | 7,061         |    | \$751.16                               |
| 21 | Polk State College                         | \$  | 3,496,023            | 65.08%                                 | 6.73%                                                                           | 6,655         |    | \$525.34                               |
| 22 | St. Johns River State College              | \$  | 3,492,222            | 57.21%                                 | 10.23%                                                                          | 4,657         |    | \$749.82                               |
| 23 | St. Petersburg College                     | \$  | 12,019,607           | 27.19%                                 | 9.20%                                                                           | 18,290        |    | \$657.16                               |
| 24 | Santa Fe College                           | \$  | 5,256,161            | 66.22%                                 | 6.66%                                                                           | 10,963        |    | \$479.44                               |
| 25 | Seminole State College of Florida          | \$  | 7,241,400            | 54.20%                                 | 8.90%                                                                           | 12,913        |    | \$560.78                               |
| 26 | South Florida State College                | \$  | 2,534,288            | 43.18%                                 | 11.00%                                                                          | 2,382         |    | \$1,064.11                             |
| 27 | Tallahassee Community College              | \$  | 4,028,079            | 74.05%                                 | 6.32%                                                                           | 8,954         |    | \$449.87                               |
| 28 | Valencia College                           | \$  | 15,214,608           | 53.91%                                 | 7.33%                                                                           | 33,276        |    | \$457.22                               |
|    | FCS                                        | \$  | 169,930,205          | 58.27%                                 | 7.74%                                                                           | 316,276       |    | \$537.28                               |
|    |                                            |     |                      |                                        |                                                                                 |               |    |                                        |
|    | Highest:                                   |     |                      | 74.05%                                 | 12.82%                                                                          | 45,393        | \$ | 1,439                                  |
|    | Lowest:                                    |     |                      | 27.19%                                 | 4.72%                                                                           | 764           | \$ | 317                                    |

764 \$ 44,629 \$ 317 1,122 Range: 46.86% 8.09%