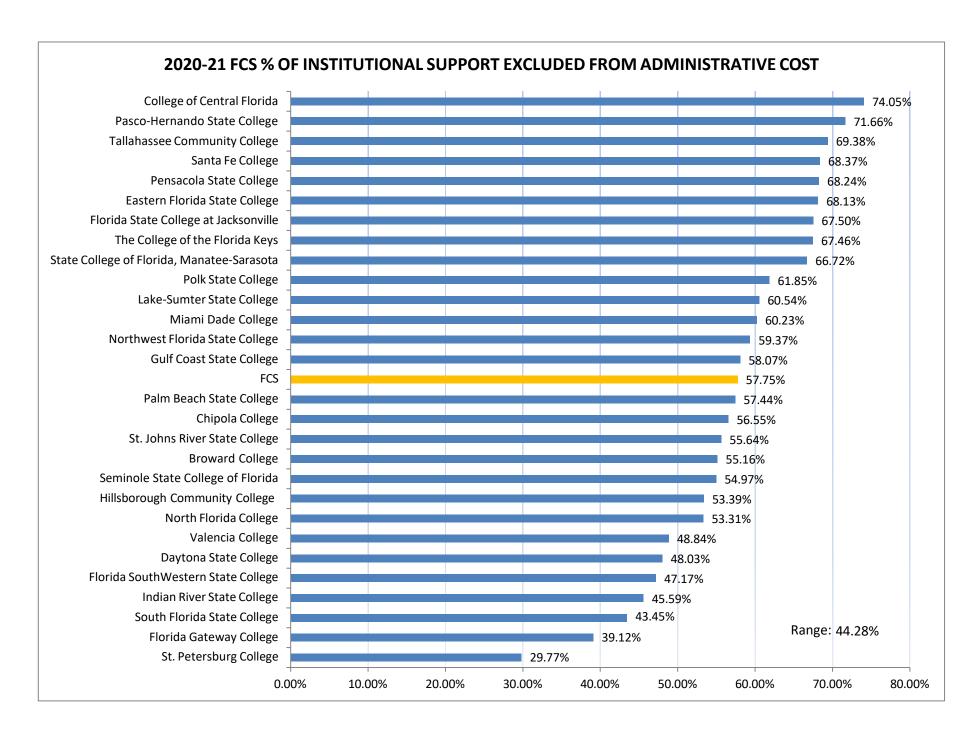

## THE FLORIDA COLLEGE SYSTEM 2020-2021 ADMINISTRATIVE COST REPORT SUMMARY ANALYTICS

|    |                                            |     |                      |                                     |                                                                                 | 1             |                                            |
|----|--------------------------------------------|-----|----------------------|-------------------------------------|---------------------------------------------------------------------------------|---------------|--------------------------------------------|
|    | COLLEGE                                    | ADM | MINISTRATIVE<br>COST | % OF INSTITUTIONAL SUPPORT EXCLUDED | ADMINISTRATIVE COST % OVER COST ANALYSIS TOTAL EXPENDITURES EXCLUDING TRANSFERS | 2020-21 FTE-3 | ADMINISTRATIVE<br>COST PER<br>FUNDABLE FTE |
| 1  | Eastern Florida State College              | \$  | 4,053,387            | 68.13%                              | 5.68%                                                                           | 9,942         | \$407.72                                   |
| 2  | Broward College                            | \$  | 15,177,076           | 55.16%                              | 9.37%                                                                           | 24,405        | \$621.87                                   |
| 3  | College of Central Florida                 | \$  | 2,237,141            | 74.05%                              | 5.42%                                                                           | 4,515         | \$495.52                                   |
| 4  | Chipola College                            | \$  | 1,597,330            | 56.55%                              | 9.83%                                                                           | 1,350         | \$1,182.94                                 |
| 5  | Daytona State College                      | \$  | 7,234,650            | 48.03%                              | 10.12%                                                                          | 10,245        | \$706.19                                   |
| 6  | Florida SouthWestern State College         | \$  | 5,763,594            | 47.17%                              | 8.22%                                                                           | 9,802         | \$588.00                                   |
| 7  | Florida State College at Jacksonville      | \$  | 7,729,005            | 67.50%                              | 5.78%                                                                           | 15,457        | \$500.03                                   |
| 8  | The College of the Florida Keys            | \$  | 1,053,116            | 67.46%                              | 9.34%                                                                           | 789           | \$1,334.24                                 |
| 9  | Gulf Coast State College                   | \$  | 2,443,849            | 58.07%                              | 7.80%                                                                           | 3,004         | \$813.45                                   |
| 10 | Hillsborough Community College             | \$  | 10,411,278           | 53.39%                              | 8.71%                                                                           | 19,539        | \$532.84                                   |
| 11 | Indian River State College                 | \$  | 4,568,498            | 45.59%                              | 5.60%                                                                           | 10,860        | \$420.69                                   |
| 12 | Florida Gateway College                    | \$  | 2,607,460            | 39.12%                              | 12.44%                                                                          | 2,182         | \$1,194.82                                 |
| 13 | Lake-Sumter State College                  | \$  | 2,536,138            | 60.54%                              | 10.11%                                                                          | 3,189         | \$795.28                                   |
| 14 | State College of Florida, Manatee-Sarasota | \$  | 3,870,439            | 66.72%                              | 8.50%                                                                           | 6,427         | \$602.22                                   |
| 15 | Miami Dade College                         | \$  | 27,798,956           | 60.23%                              | 8.38%                                                                           | 41,113        | \$676.17                                   |
| 16 | North Florida College                      | \$  | 948,088              | 53.31%                              | 9.97%                                                                           | 775           | \$1,224.13                                 |
| 17 | Northwest Florida State College            | \$  | 3,115,378            | 59.37%                              | 10.17%                                                                          | 3,414         | \$912.58                                   |
| 18 | Palm Beach State College                   | \$  | 7,663,247            | 57.44%                              | 6.49%                                                                           | 18,847        | \$406.61                                   |
| 19 | Pasco-Hernando State College               | \$  | 2,815,200            | 71.66%                              | 5.93%                                                                           | 6,911         | \$407.35                                   |
| 20 | Pensacola State College                    | \$  | 4,384,842            | 68.24%                              | 6.60%                                                                           | 6,299         | \$696.08                                   |
| 21 | Polk State College                         | \$  | 3,643,162            | 61.85%                              | 7.21%                                                                           | 6,082         | \$599.04                                   |
| 22 | St. Johns River State College              | \$  | 3,348,010            | 55.64%                              | 9.98%                                                                           | 4,396         | \$761.67                                   |
| 23 | St. Petersburg College                     | \$  | 11,720,760           | 29.77%                              | 9.36%                                                                           | 16,836        | \$696.16                                   |
| 24 | Santa Fe College                           | \$  | 4,864,170            | 68.37%                              | 6.15%                                                                           | 9,879         | \$492.38                                   |
| 25 | Seminole State College of Florida          | \$  | 6,579,084            | 54.97%                              | 8.39%                                                                           | 12,083        | \$544.49                                   |
| 26 | South Florida State College                | \$  | 2,562,895            | 43.45%                              | 11.53%                                                                          | 2,322         | \$1,103.89                                 |
| 27 | Tallahassee Community College              | \$  | 4,318,198            | 69.38%                              | 7.59%                                                                           | 8,596         | \$502.33                                   |
| 28 | Valencia College                           | \$  | 15,420,365           | 48.84%                              | 7.24%                                                                           | 34,235        | \$450.43                                   |
|    | FCS                                        | \$  | 170,465,315          | 57.75%                              | 7.88%                                                                           | 293,493       | \$580.82                                   |
|    |                                            |     |                      |                                     |                                                                                 |               |                                            |
|    | Highest:                                   |     |                      | 74.05%                              | 12.44%                                                                          | 41,113        | \$ 1,334                                   |
|    | Lowest:                                    |     |                      | 29.77%                              | 5.42%                                                                           | 775           | \$ 407                                     |

 Highest:
 74.05%
 12.44%
 41,113
 \$ 1,334

 Lowest:
 29.77%
 5.42%
 775
 \$ 407

 Range:
 44.28%
 7.01%
 40,338
 \$ 928