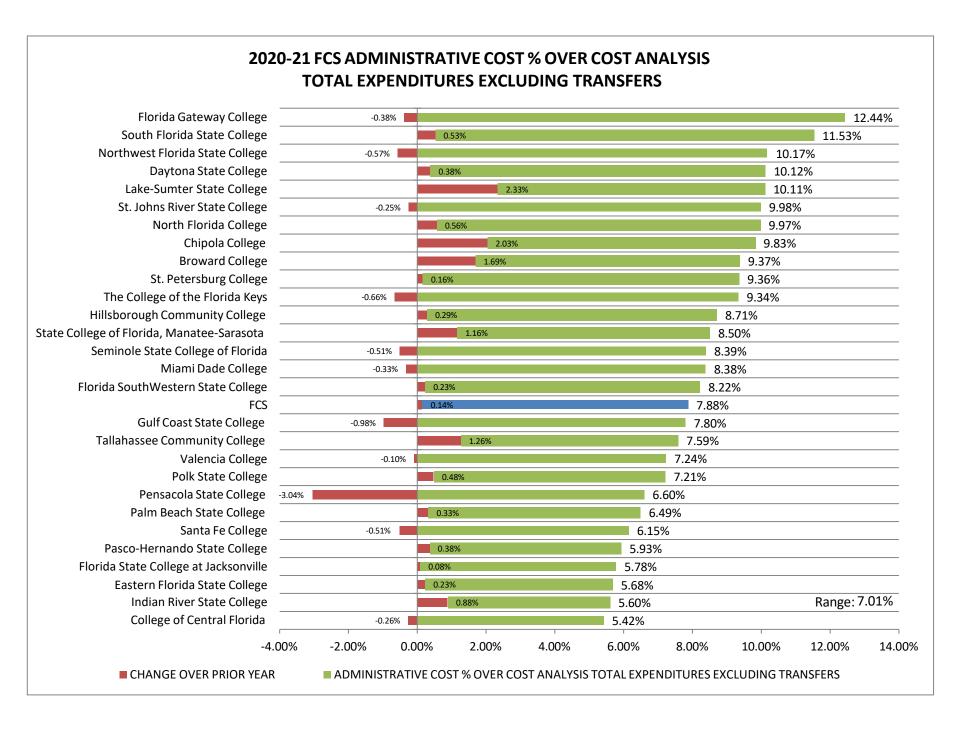

## THE FLORIDA COLLEGE SYSTEM 2020-2021 ADMINISTRATIVE COST REPORT SUMMARY ANALYTICS

|    |                                            |     |                      |                                     |                                                                                 | 1             |                                            |
|----|--------------------------------------------|-----|----------------------|-------------------------------------|---------------------------------------------------------------------------------|---------------|--------------------------------------------|
|    | COLLEGE                                    | ADM | MINISTRATIVE<br>COST | % OF INSTITUTIONAL SUPPORT EXCLUDED | ADMINISTRATIVE COST % OVER COST ANALYSIS TOTAL EXPENDITURES EXCLUDING TRANSFERS | 2020-21 FTE-3 | ADMINISTRATIVE<br>COST PER<br>FUNDABLE FTE |
| 1  | Eastern Florida State College              | \$  | 4,053,387            | 68.13%                              | 5.68%                                                                           | 9,942         | \$407.72                                   |
| 2  | Broward College                            | \$  | 15,177,076           | 55.16%                              | 9.37%                                                                           | 24,405        | \$621.87                                   |
| 3  | College of Central Florida                 | \$  | 2,237,141            | 74.05%                              | 5.42%                                                                           | 4,515         | \$495.52                                   |
| 4  | Chipola College                            | \$  | 1,597,330            | 56.55%                              | 9.83%                                                                           | 1,350         | \$1,182.94                                 |
| 5  | Daytona State College                      | \$  | 7,234,650            | 48.03%                              | 10.12%                                                                          | 10,245        | \$706.19                                   |
| 6  | Florida SouthWestern State College         | \$  | 5,763,594            | 47.17%                              | 8.22%                                                                           | 9,802         | \$588.00                                   |
| 7  | Florida State College at Jacksonville      | \$  | 7,729,005            | 67.50%                              | 5.78%                                                                           | 15,457        | \$500.03                                   |
| 8  | The College of the Florida Keys            | \$  | 1,053,116            | 67.46%                              | 9.34%                                                                           | 789           | \$1,334.24                                 |
| 9  | Gulf Coast State College                   | \$  | 2,443,849            | 58.07%                              | 7.80%                                                                           | 3,004         | \$813.45                                   |
| 10 | Hillsborough Community College             | \$  | 10,411,278           | 53.39%                              | 8.71%                                                                           | 19,539        | \$532.84                                   |
| 11 | Indian River State College                 | \$  | 4,568,498            | 45.59%                              | 5.60%                                                                           | 10,860        | \$420.69                                   |
| 12 | Florida Gateway College                    | \$  | 2,607,460            | 39.12%                              | 12.44%                                                                          | 2,182         | \$1,194.82                                 |
| 13 | Lake-Sumter State College                  | \$  | 2,536,138            | 60.54%                              | 10.11%                                                                          | 3,189         | \$795.28                                   |
| 14 | State College of Florida, Manatee-Sarasota | \$  | 3,870,439            | 66.72%                              | 8.50%                                                                           | 6,427         | \$602.22                                   |
| 15 | Miami Dade College                         | \$  | 27,798,956           | 60.23%                              | 8.38%                                                                           | 41,113        | \$676.17                                   |
| 16 | North Florida College                      | \$  | 948,088              | 53.31%                              | 9.97%                                                                           | 775           | \$1,224.13                                 |
| 17 | Northwest Florida State College            | \$  | 3,115,378            | 59.37%                              | 10.17%                                                                          | 3,414         | \$912.58                                   |
| 18 | Palm Beach State College                   | \$  | 7,663,247            | 57.44%                              | 6.49%                                                                           | 18,847        | \$406.61                                   |
| 19 | Pasco-Hernando State College               | \$  | 2,815,200            | 71.66%                              | 5.93%                                                                           | 6,911         | \$407.35                                   |
| 20 | Pensacola State College                    | \$  | 4,384,842            | 68.24%                              | 6.60%                                                                           | 6,299         | \$696.08                                   |
| 21 | Polk State College                         | \$  | 3,643,162            | 61.85%                              | 7.21%                                                                           | 6,082         | \$599.04                                   |
| 22 | St. Johns River State College              | \$  | 3,348,010            | 55.64%                              | 9.98%                                                                           | 4,396         | \$761.67                                   |
| 23 | St. Petersburg College                     | \$  | 11,720,760           | 29.77%                              | 9.36%                                                                           | 16,836        | \$696.16                                   |
| 24 | Santa Fe College                           | \$  | 4,864,170            | 68.37%                              | 6.15%                                                                           | 9,879         | \$492.38                                   |
| 25 | Seminole State College of Florida          | \$  | 6,579,084            | 54.97%                              | 8.39%                                                                           | 12,083        | \$544.49                                   |
| 26 | South Florida State College                | \$  | 2,562,895            | 43.45%                              | 11.53%                                                                          | 2,322         | \$1,103.89                                 |
| 27 | Tallahassee Community College              | \$  | 4,318,198            | 69.38%                              | 7.59%                                                                           | 8,596         | \$502.33                                   |
| 28 | Valencia College                           | \$  | 15,420,365           | 48.84%                              | 7.24%                                                                           | 34,235        | \$450.43                                   |
|    | FCS                                        | \$  | 170,465,315          | 57.75%                              | 7.88%                                                                           | 293,493       | \$580.82                                   |
|    |                                            |     |                      |                                     |                                                                                 |               |                                            |
|    | Highest:                                   |     |                      | 74.05%                              | 12.44%                                                                          | 41,113        | \$ 1,334                                   |
|    | Lowest:                                    |     |                      | 29.77%                              | 5.42%                                                                           | 775           | \$ 407                                     |

 Highest:
 74.05%
 12.44%
 41,113
 \$ 1,334

 Lowest:
 29.77%
 5.42%
 775
 \$ 407

 Range:
 44.28%
 7.01%
 40,338
 \$ 928