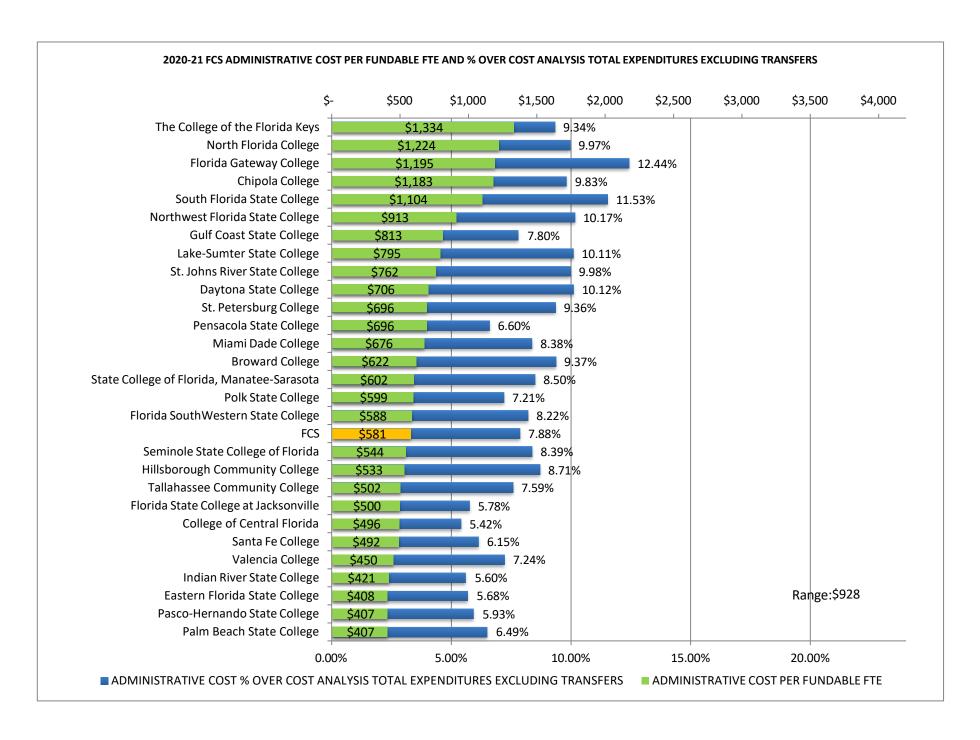

## THE FLORIDA COLLEGE SYSTEM 2020-2021 ADMINISTRATIVE COST REPORT SUMMARY ANALYTICS

|    |                                            |     |                      |                                     |                                                                                 | 1             |                                            |
|----|--------------------------------------------|-----|----------------------|-------------------------------------|---------------------------------------------------------------------------------|---------------|--------------------------------------------|
|    | COLLEGE                                    | ADM | MINISTRATIVE<br>COST | % OF INSTITUTIONAL SUPPORT EXCLUDED | ADMINISTRATIVE COST % OVER COST ANALYSIS TOTAL EXPENDITURES EXCLUDING TRANSFERS | 2020-21 FTE-3 | ADMINISTRATIVE<br>COST PER<br>FUNDABLE FTE |
| 1  | Eastern Florida State College              | \$  | 4,053,387            | 68.13%                              | 5.68%                                                                           | 9,942         | \$407.72                                   |
| 2  | Broward College                            | \$  | 15,177,076           | 55.16%                              | 9.37%                                                                           | 24,405        | \$621.87                                   |
| 3  | College of Central Florida                 | \$  | 2,237,141            | 74.05%                              | 5.42%                                                                           | 4,515         | \$495.52                                   |
| 4  | Chipola College                            | \$  | 1,597,330            | 56.55%                              | 9.83%                                                                           | 1,350         | \$1,182.94                                 |
| 5  | Daytona State College                      | \$  | 7,234,650            | 48.03%                              | 10.12%                                                                          | 10,245        | \$706.19                                   |
| 6  | Florida SouthWestern State College         | \$  | 5,763,594            | 47.17%                              | 8.22%                                                                           | 9,802         | \$588.00                                   |
| 7  | Florida State College at Jacksonville      | \$  | 7,729,005            | 67.50%                              | 5.78%                                                                           | 15,457        | \$500.03                                   |
| 8  | The College of the Florida Keys            | \$  | 1,053,116            | 67.46%                              | 9.34%                                                                           | 789           | \$1,334.24                                 |
| 9  | Gulf Coast State College                   | \$  | 2,443,849            | 58.07%                              | 7.80%                                                                           | 3,004         | \$813.45                                   |
| 10 | Hillsborough Community College             | \$  | 10,411,278           | 53.39%                              | 8.71%                                                                           | 19,539        | \$532.84                                   |
| 11 | Indian River State College                 | \$  | 4,568,498            | 45.59%                              | 5.60%                                                                           | 10,860        | \$420.69                                   |
| 12 | Florida Gateway College                    | \$  | 2,607,460            | 39.12%                              | 12.44%                                                                          | 2,182         | \$1,194.82                                 |
| 13 | Lake-Sumter State College                  | \$  | 2,536,138            | 60.54%                              | 10.11%                                                                          | 3,189         | \$795.28                                   |
| 14 | State College of Florida, Manatee-Sarasota | \$  | 3,870,439            | 66.72%                              | 8.50%                                                                           | 6,427         | \$602.22                                   |
| 15 | Miami Dade College                         | \$  | 27,798,956           | 60.23%                              | 8.38%                                                                           | 41,113        | \$676.17                                   |
| 16 | North Florida College                      | \$  | 948,088              | 53.31%                              | 9.97%                                                                           | 775           | \$1,224.13                                 |
| 17 | Northwest Florida State College            | \$  | 3,115,378            | 59.37%                              | 10.17%                                                                          | 3,414         | \$912.58                                   |
| 18 | Palm Beach State College                   | \$  | 7,663,247            | 57.44%                              | 6.49%                                                                           | 18,847        | \$406.61                                   |
| 19 | Pasco-Hernando State College               | \$  | 2,815,200            | 71.66%                              | 5.93%                                                                           | 6,911         | \$407.35                                   |
| 20 | Pensacola State College                    | \$  | 4,384,842            | 68.24%                              | 6.60%                                                                           | 6,299         | \$696.08                                   |
| 21 | Polk State College                         | \$  | 3,643,162            | 61.85%                              | 7.21%                                                                           | 6,082         | \$599.04                                   |
| 22 | St. Johns River State College              | \$  | 3,348,010            | 55.64%                              | 9.98%                                                                           | 4,396         | \$761.67                                   |
| 23 | St. Petersburg College                     | \$  | 11,720,760           | 29.77%                              | 9.36%                                                                           | 16,836        | \$696.16                                   |
| 24 | Santa Fe College                           | \$  | 4,864,170            | 68.37%                              | 6.15%                                                                           | 9,879         | \$492.38                                   |
| 25 | Seminole State College of Florida          | \$  | 6,579,084            | 54.97%                              | 8.39%                                                                           | 12,083        | \$544.49                                   |
| 26 | South Florida State College                | \$  | 2,562,895            | 43.45%                              | 11.53%                                                                          | 2,322         | \$1,103.89                                 |
| 27 | Tallahassee Community College              | \$  | 4,318,198            | 69.38%                              | 7.59%                                                                           | 8,596         | \$502.33                                   |
| 28 | Valencia College                           | \$  | 15,420,365           | 48.84%                              | 7.24%                                                                           | 34,235        | \$450.43                                   |
|    | FCS                                        | \$  | 170,465,315          | 57.75%                              | 7.88%                                                                           | 293,493       | \$580.82                                   |
|    |                                            |     |                      |                                     |                                                                                 |               |                                            |
|    | Highest:                                   |     |                      | 74.05%                              | 12.44%                                                                          | 41,113        | \$ 1,334                                   |
|    | Lowest:                                    |     |                      | 29.77%                              | 5.42%                                                                           | 775           | \$ 407                                     |

 Highest:
 74.05%
 12.44%
 41,113
 \$ 1,334

 Lowest:
 29.77%
 5.42%
 775
 \$ 407

 Range:
 44.28%
 7.01%
 40,338
 \$ 928