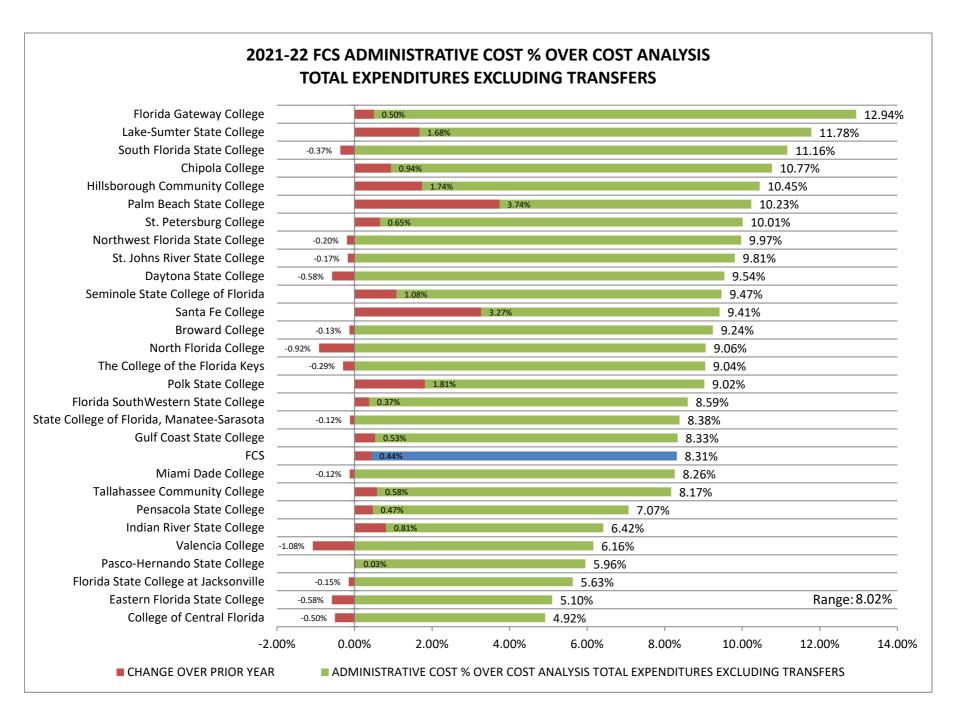

## THE FLORIDA COLLEGE SYSTEM 2021-2022 ADMINISTRATIVE COST REPORT SUMMARY ANALYTICS

| COLLEGE                                    | ADMINISTRATIVE<br>COST | % OF INSTITUTIONAL SUPPORT EXCLUDED | ADMINISTRATIVE COST % OVER COST ANALYSIS TOTAL EXPENDITURES EXCLUDING TRANSFERS | 2021-22 FTE-3 | ADMINISTRATIVE<br>COST PER<br>FUNDABLE FTE |
|--------------------------------------------|------------------------|-------------------------------------|---------------------------------------------------------------------------------|---------------|--------------------------------------------|
| Eastern Florida State College              | \$ 3,831,661           | 68.86%                              | 5.10%                                                                           | 8,940         | \$428.58                                   |
| Broward College                            | \$ 15,680,187          | 55.85%                              | 9.24%                                                                           | 21,863        | \$717.21                                   |
| College of Central Florida                 | \$ 2,419,012           | 80.95%                              | 4.92%                                                                           | 4,021         | \$601.58                                   |
| Chipola College                            | \$ 1,669,239           | 58.46%                              | 10.77%                                                                          | 1,276         | \$1,307.77                                 |
| Daytona State College                      | \$ 7,281,384           | 48.96%                              | 9.54%                                                                           | 9,539         | \$763.35                                   |
| Florida SouthWestern State College         | \$ 6,040,112           | 46.08%                              | 8.59%                                                                           | 9,299         | \$649.58                                   |
| Florida State College at Jacksonville      | \$ 7,433,331           | 66.01%                              | 5.63%                                                                           | 14,172        | \$524.49                                   |
| The College of the Florida Keys            | \$ 1,088,265           | 70.73%                              | 9.04%                                                                           | 815           | \$1,335.13                                 |
| Gulf Coast State College                   | \$ 2,714,816           | 56.58%                              | 8.33%                                                                           | 3,009         | \$902.23                                   |
| Hillsborough Community College             | \$ 12,806,634          | 50.21%                              | 10.45%                                                                          | 18,737        | \$683.51                                   |
| Indian River State College                 | \$ 5,161,280           | 41.37%                              | 6.42%                                                                           | 10,150        | \$508.50                                   |
| Florida Gateway College                    | \$ 2,692,067           | 42.03%                              | 12.94%                                                                          | 1,993         | \$1,350.63                                 |
| Lake-Sumter State College                  | \$ 3,071,576           | 57.84%                              | 11.78%                                                                          | 2,834         | \$1,083.75                                 |
| State College of Florida, Manatee-Sarasota | \$ 3,763,657           | 70.39%                              | 8.38%                                                                           | 5,844         | \$643.99                                   |
| Miami Dade College                         | \$ 28,318,444          | 63.32%                              | 8.26%                                                                           | 40,273        | \$703.17                                   |
| North Florida College                      | \$ 891,255             | 56.37%                              | 9.06%                                                                           | 805           | \$1,107.29                                 |
| Northwest Florida State College            | \$ 3,221,349           | 61.00%                              | 9.97%                                                                           | 3,052         | \$1,055.52                                 |
| Palm Beach State College                   | \$ 12,665,920          | 43.23%                              | 10.23%                                                                          | 16,208        | \$781.46                                   |
| Pasco-Hernando State College               | \$ 3,057,436           | 73.02%                              | 5.96%                                                                           | 6,073         | \$503.42                                   |
| Pensacola State College                    | \$ 4,774,713           | 70.31%                              | 7.07%                                                                           | 5,983         | \$798.01                                   |
| Polk State College                         | \$ 4,517,785           | 49.03%                              | 9.02%                                                                           | 5,474         | \$825.38                                   |
| St. Johns River State College              | \$ 3,584,099           | 56.66%                              | 9.81%                                                                           | 4,040         | \$887.09                                   |
| St. Petersburg College                     | \$ 12,665,205          | 28.61%                              | 10.01%                                                                          | 15,311        | \$827.18                                   |
| Santa Fe College                           | \$ 7,527,415           | 48.00%                              | 9.41%                                                                           | 9,552         | \$788.05                                   |
| Seminole State College of Florida          | \$ 7,664,369           | 52.18%                              | 9.47%                                                                           | 10,893        | \$703.61                                   |
| South Florida State College                | \$ 2,843,585           | 40.49%                              | 11.16%                                                                          | 2,285         | \$1,244.51                                 |
| Tallahassee Community College              | \$ 4,652,706           | 66.33%                              | 8.17%                                                                           | 9,044         | \$514.47                                   |
| Valencia College                           | \$ 13,737,265          | 62.57%                              | 6.16%                                                                           | 30,430        | \$451.43                                   |
| FCS                                        | \$ 185,774,766         | 57.67%                              | 8.31%                                                                           | 271,916       | \$683.21                                   |
|                                            |                        |                                     |                                                                                 |               |                                            |
| Highest:                                   |                        | 80.95%                              | 12.94%                                                                          | 40,273        | \$ 1,351                                   |
| Lowest:                                    |                        | 28.61%                              | 4.92%                                                                           | 805           | \$ 429                                     |
| Range:                                     |                        | 52.33%                              | 8.02%                                                                           | 39,468        | \$ 922                                     |