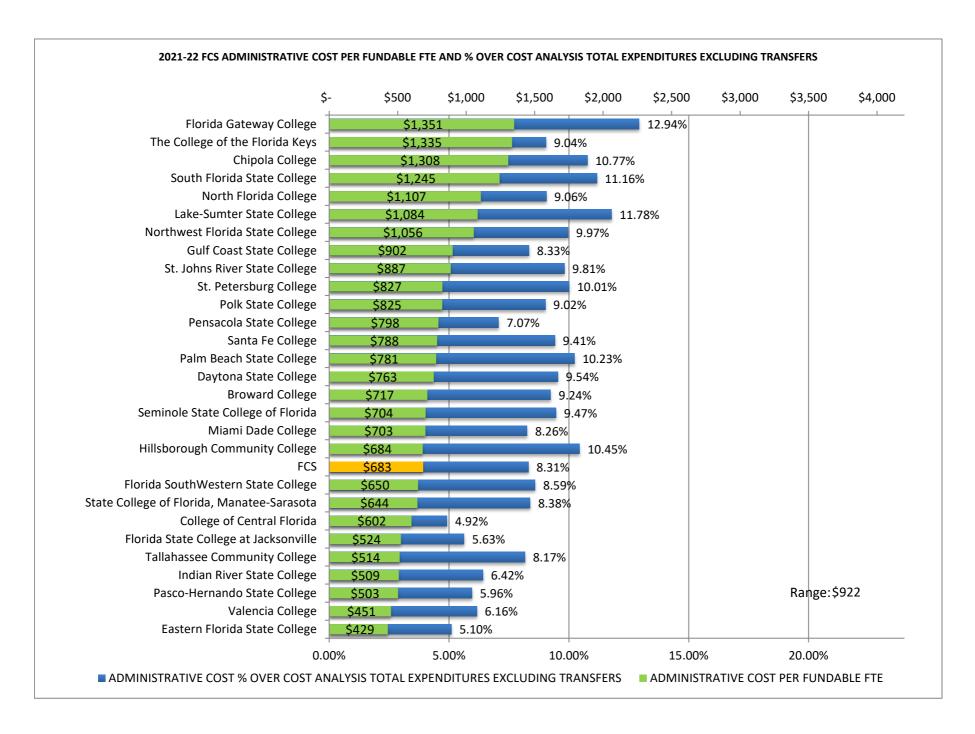

## THE FLORIDA COLLEGE SYSTEM 2021-2022 ADMINISTRATIVE COST REPORT SUMMARY ANALYTICS

| COLLEGE                                    | ADMINISTRATIVE<br>COST | % OF INSTITUTIONAL SUPPORT EXCLUDED | ADMINISTRATIVE COST % OVER COST ANALYSIS TOTAL EXPENDITURES EXCLUDING TRANSFERS | 2021-22 FTE-3 | ADMINISTRATIVE<br>COST PER<br>FUNDABLE FTE |
|--------------------------------------------|------------------------|-------------------------------------|---------------------------------------------------------------------------------|---------------|--------------------------------------------|
| Eastern Florida State College              | \$ 3,831,661           | 68.86%                              | 5.10%                                                                           | 8,940         | \$428.58                                   |
| Broward College                            | \$ 15,680,187          | 55.85%                              | 9.24%                                                                           | 21,863        | \$717.21                                   |
| College of Central Florida                 | \$ 2,419,012           | 80.95%                              | 4.92%                                                                           | 4,021         | \$601.58                                   |
| Chipola College                            | \$ 1,669,239           | 58.46%                              | 10.77%                                                                          | 1,276         | \$1,307.77                                 |
| Daytona State College                      | \$ 7,281,384           | 48.96%                              | 9.54%                                                                           | 9,539         | \$763.35                                   |
| Florida SouthWestern State College         | \$ 6,040,112           | 46.08%                              | 8.59%                                                                           | 9,299         | \$649.58                                   |
| Florida State College at Jacksonville      | \$ 7,433,331           | 66.01%                              | 5.63%                                                                           | 14,172        | \$524.49                                   |
| The College of the Florida Keys            | \$ 1,088,265           | 70.73%                              | 9.04%                                                                           | 815           | \$1,335.13                                 |
| Gulf Coast State College                   | \$ 2,714,816           | 56.58%                              | 8.33%                                                                           | 3,009         | \$902.23                                   |
| Hillsborough Community College             | \$ 12,806,634          | 50.21%                              | 10.45%                                                                          | 18,737        | \$683.51                                   |
| Indian River State College                 | \$ 5,161,280           | 41.37%                              | 6.42%                                                                           | 10,150        | \$508.50                                   |
| Florida Gateway College                    | \$ 2,692,067           | 42.03%                              | 12.94%                                                                          | 1,993         | \$1,350.63                                 |
| Lake-Sumter State College                  | \$ 3,071,576           | 57.84%                              | 11.78%                                                                          | 2,834         | \$1,083.75                                 |
| State College of Florida, Manatee-Sarasota | \$ 3,763,657           | 70.39%                              | 8.38%                                                                           | 5,844         | \$643.99                                   |
| Miami Dade College                         | \$ 28,318,444          | 63.32%                              | 8.26%                                                                           | 40,273        | \$703.17                                   |
| North Florida College                      | \$ 891,255             | 56.37%                              | 9.06%                                                                           | 805           | \$1,107.29                                 |
| Northwest Florida State College            | \$ 3,221,349           | 61.00%                              | 9.97%                                                                           | 3,052         | \$1,055.52                                 |
| Palm Beach State College                   | \$ 12,665,920          | 43.23%                              | 10.23%                                                                          | 16,208        | \$781.46                                   |
| Pasco-Hernando State College               | \$ 3,057,436           | 73.02%                              | 5.96%                                                                           | 6,073         | \$503.42                                   |
| Pensacola State College                    | \$ 4,774,713           | 70.31%                              | 7.07%                                                                           | 5,983         | \$798.01                                   |
| Polk State College                         | \$ 4,517,785           | 49.03%                              | 9.02%                                                                           | 5,474         | \$825.38                                   |
| St. Johns River State College              | \$ 3,584,099           | 56.66%                              | 9.81%                                                                           | 4,040         | \$887.09                                   |
| St. Petersburg College                     | \$ 12,665,205          | 28.61%                              | 10.01%                                                                          | 15,311        | \$827.18                                   |
| Santa Fe College                           | \$ 7,527,415           | 48.00%                              | 9.41%                                                                           | 9,552         | \$788.05                                   |
| Seminole State College of Florida          | \$ 7,664,369           | 52.18%                              | 9.47%                                                                           | 10,893        | \$703.61                                   |
| South Florida State College                | \$ 2,843,585           | 40.49%                              | 11.16%                                                                          | 2,285         | \$1,244.51                                 |
| Tallahassee Community College              | \$ 4,652,706           | 66.33%                              | 8.17%                                                                           | 9,044         | \$514.47                                   |
| Valencia College                           | \$ 13,737,265          | 62.57%                              | 6.16%                                                                           | 30,430        | \$451.43                                   |
| FCS                                        | \$ 185,774,766         | 57.67%                              | 8.31%                                                                           | 271,916       | \$683.21                                   |
|                                            |                        |                                     |                                                                                 |               |                                            |
| Highest:                                   |                        | 80.95%                              | 12.94%                                                                          | 40,273        | \$ 1,351                                   |
| Lowest:                                    |                        | 28.61%                              | 4.92%                                                                           | 805           | \$ 429                                     |
| Range:                                     |                        | 52.33%                              | 8.02%                                                                           | 39,468        | \$ 922                                     |