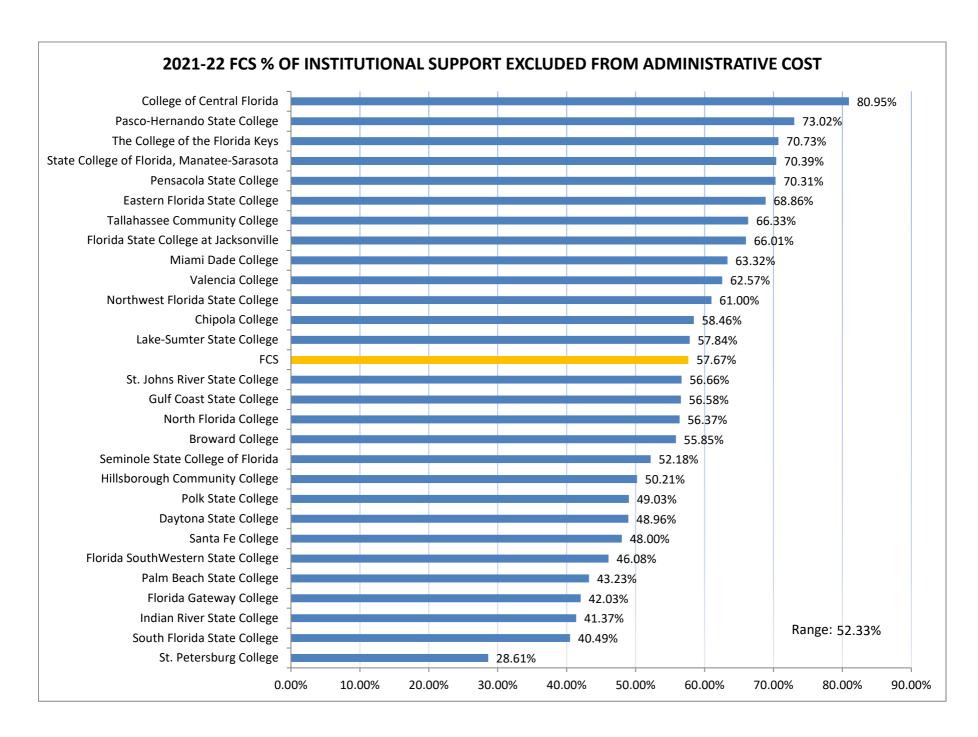

## THE FLORIDA COLLEGE SYSTEM 2021-2022 ADMINISTRATIVE COST REPORT SUMMARY ANALYTICS

| COLLEGE                                    | ADMINISTRATIVE<br>COST | % OF INSTITUTIONAL SUPPORT EXCLUDED | ADMINISTRATIVE COST % OVER COST ANALYSIS TOTAL EXPENDITURES EXCLUDING TRANSFERS | 2021-22 FTE-3 | ADMINISTRATIVE<br>COST PER<br>FUNDABLE FTE |
|--------------------------------------------|------------------------|-------------------------------------|---------------------------------------------------------------------------------|---------------|--------------------------------------------|
| Eastern Florida State College              | \$ 3,831,661           | 68.86%                              | 5.10%                                                                           | 8,940         | \$428.58                                   |
| Broward College                            | \$ 15,680,187          | 55.85%                              | 9.24%                                                                           | 21,863        | \$717.21                                   |
| College of Central Florida                 | \$ 2,419,012           | 80.95%                              | 4.92%                                                                           | 4,021         | \$601.58                                   |
| Chipola College                            | \$ 1,669,239           | 58.46%                              | 10.77%                                                                          | 1,276         | \$1,307.77                                 |
| Daytona State College                      | \$ 7,281,384           | 48.96%                              | 9.54%                                                                           | 9,539         | \$763.35                                   |
| Florida SouthWestern State College         | \$ 6,040,112           | 46.08%                              | 8.59%                                                                           | 9,299         | \$649.58                                   |
| Florida State College at Jacksonville      | \$ 7,433,331           | 66.01%                              | 5.63%                                                                           | 14,172        | \$524.49                                   |
| The College of the Florida Keys            | \$ 1,088,265           | 70.73%                              | 9.04%                                                                           | 815           | \$1,335.13                                 |
| Gulf Coast State College                   | \$ 2,714,816           | 56.58%                              | 8.33%                                                                           | 3,009         | \$902.23                                   |
| Hillsborough Community College             | \$ 12,806,634          | 50.21%                              | 10.45%                                                                          | 18,737        | \$683.51                                   |
| Indian River State College                 | \$ 5,161,280           | 41.37%                              | 6.42%                                                                           | 10,150        | \$508.50                                   |
| Florida Gateway College                    | \$ 2,692,067           | 42.03%                              | 12.94%                                                                          | 1,993         | \$1,350.63                                 |
| Lake-Sumter State College                  | \$ 3,071,576           | 57.84%                              | 11.78%                                                                          | 2,834         | \$1,083.75                                 |
| State College of Florida, Manatee-Sarasota | \$ 3,763,657           | 70.39%                              | 8.38%                                                                           | 5,844         | \$643.99                                   |
| Miami Dade College                         | \$ 28,318,444          | 63.32%                              | 8.26%                                                                           | 40,273        | \$703.17                                   |
| North Florida College                      | \$ 891,255             | 56.37%                              | 9.06%                                                                           | 805           | \$1,107.29                                 |
| Northwest Florida State College            | \$ 3,221,349           | 61.00%                              | 9.97%                                                                           | 3,052         | \$1,055.52                                 |
| Palm Beach State College                   | \$ 12,665,920          | 43.23%                              | 10.23%                                                                          | 16,208        | \$781.46                                   |
| Pasco-Hernando State College               | \$ 3,057,436           | 73.02%                              | 5.96%                                                                           | 6,073         | \$503.42                                   |
| Pensacola State College                    | \$ 4,774,713           | 70.31%                              | 7.07%                                                                           | 5,983         | \$798.01                                   |
| Polk State College                         | \$ 4,517,785           | 49.03%                              | 9.02%                                                                           | 5,474         | \$825.38                                   |
| St. Johns River State College              | \$ 3,584,099           | 56.66%                              | 9.81%                                                                           | 4,040         | \$887.09                                   |
| St. Petersburg College                     | \$ 12,665,205          | 28.61%                              | 10.01%                                                                          | 15,311        | \$827.18                                   |
| Santa Fe College                           | \$ 7,527,415           | 48.00%                              | 9.41%                                                                           | 9,552         | \$788.05                                   |
| Seminole State College of Florida          | \$ 7,664,369           | 52.18%                              | 9.47%                                                                           | 10,893        | \$703.61                                   |
| South Florida State College                | \$ 2,843,585           | 40.49%                              | 11.16%                                                                          | 2,285         | \$1,244.51                                 |
| Tallahassee Community College              | \$ 4,652,706           | 66.33%                              | 8.17%                                                                           | 9,044         | \$514.47                                   |
| Valencia College                           | \$ 13,737,265          | 62.57%                              | 6.16%                                                                           | 30,430        | \$451.43                                   |
| FCS                                        | \$ 185,774,766         | 57.67%                              | 8.31%                                                                           | 271,916       | \$683.21                                   |
|                                            |                        |                                     |                                                                                 |               |                                            |
| Highest:                                   |                        | 80.95%                              | 12.94%                                                                          | 40,273        | \$ 1,351                                   |
| Lowest:                                    |                        | 28.61%                              | 4.92%                                                                           | 805           | \$ 429                                     |
| Range:                                     |                        | 52.33%                              | 8.02%                                                                           | 39,468        | \$ 922                                     |