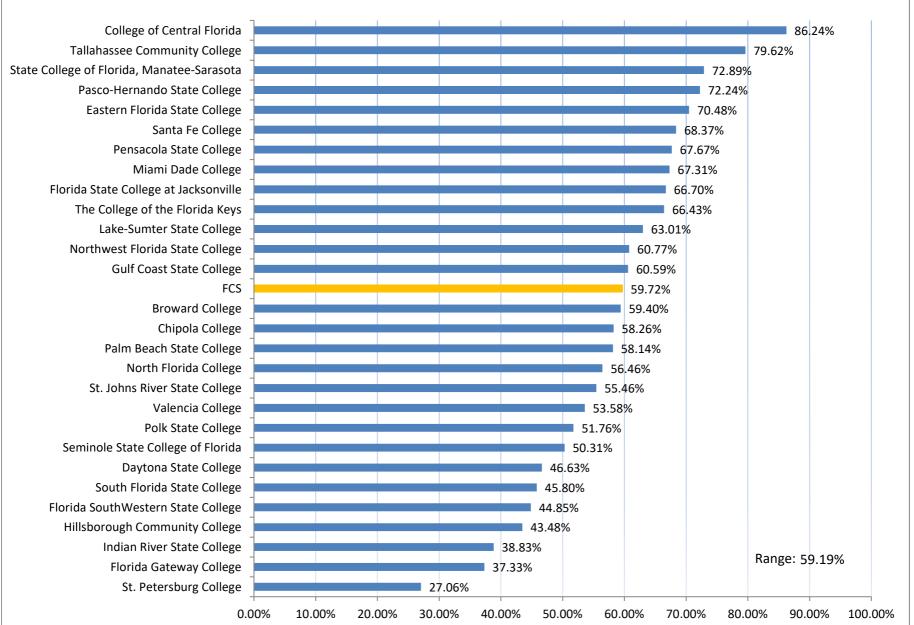

## THE FLORIDA COLLEGE SYSTEM 2022-23 ADMINISTRATIVE COST REPORT SUMMARY ANALYTICS

| COLLEGE                                    | AD | MINISTRATIVE<br>COST | % OF INSTITUTIONAL<br>SUPPORT EXCLUDED | ADMINISTRATIVE<br>COST % OVER COST<br>ANALYSIS TOTAL<br>EXPENDITURES<br>EXCLUDING<br>TRANSFERS | 2022-23 FTE-3 | ADMINISTRATIVE<br>COST PER<br>FUNDABLE FTE |
|--------------------------------------------|----|----------------------|----------------------------------------|------------------------------------------------------------------------------------------------|---------------|--------------------------------------------|
| Eastern Florida State College              | \$ | 4,032,821            | 70.48%                                 | 5.19%                                                                                          | 8,987         | \$448.73                                   |
| Broward College                            | \$ | 13,674,952           | 59.40%                                 | 8.05%                                                                                          | 21,276        | \$642.75                                   |
| College of Central Florida                 | \$ | 2,273,645            | 86.24%                                 | 4.17%                                                                                          | 4,098         | \$554.80                                   |
| Chipola College                            | \$ | 1,716,696            | 58.26%                                 | 10.53%                                                                                         | 1,323         | \$1,297.48                                 |
| Daytona State College                      | \$ | 8,082,113            | 46.63%                                 | 9.85%                                                                                          | 9,716         | \$831.87                                   |
| Florida SouthWestern State College         | \$ | 6,213,834            | 44.85%                                 | 8.43%                                                                                          | 9,195         | \$675.78                                   |
| Florida State College at Jacksonville      | \$ | 7,760,686            | 66.70%                                 | 5.79%                                                                                          | 13,773        | \$563.49                                   |
| The College of the Florida Keys            | \$ | 1,356,422            | 66.43%                                 | 10.77%                                                                                         | 839           | \$1,617.48                                 |
| Gulf Coast State College                   | \$ | 2,734,639            | 60.59%                                 | 7.82%                                                                                          | 3,155         | \$866.79                                   |
| Hillsborough Community College             | \$ | 13,137,359           | 43.48%                                 | 10.63%                                                                                         | 19,136        | \$686.53                                   |
| Indian River State College                 | \$ | 6,771,728            | 38.83%                                 | 8.21%                                                                                          | 10,368        | \$653.13                                   |
| Florida Gateway College                    | \$ | 2,890,812            | 37.33%                                 | 13.34%                                                                                         | 2,062         | \$1,402.08                                 |
| Lake-Sumter State College                  | \$ | 3,068,862            | 63.01%                                 | 10.06%                                                                                         | 3,076         | \$997.55                                   |
| State College of Florida, Manatee-Sarasota | \$ | 3,641,952            | 72.89%                                 | 7.83%                                                                                          | 5,790         | \$629.01                                   |
| Miami Dade College                         | \$ | 26,669,673           | 67.31%                                 | 7.55%                                                                                          | 39,745        | \$671.02                                   |
| North Florida College                      | \$ | 973,793              | 56.46%                                 | 8.41%                                                                                          | 770           | \$1,264.83                                 |
| Northwest Florida State College            | \$ | 3,717,607            | 60.77%                                 | 10.71%                                                                                         | 3,212         | \$1,157.56                                 |
| Palm Beach State College                   | \$ | 9,470,528            | 58.14%                                 | 7.11%                                                                                          | 15,839        | \$597.91                                   |
| Pasco-Hernando State College               | \$ | 3,373,819            | 72.24%                                 | 5.88%                                                                                          | 6,039         | \$558.64                                   |
| Pensacola State College                    | \$ | 5,127,237            | 67.67%                                 | 8.64%                                                                                          | 5,511         | \$930.30                                   |
| Polk State College                         | \$ | 5,277,016            | 51.76%                                 | 9.22%                                                                                          | 5,190         | \$1,016.69                                 |
| St. Johns River State College              | \$ | 3,732,047            | 55.46%                                 | 9.69%                                                                                          | 3,933         | \$949.03                                   |
| St. Petersburg College                     | \$ | 16,189,796           | 27.06%                                 | 12.03%                                                                                         | 14,674        | \$1,103.29                                 |
| Santa Fe College                           | \$ | 5,183,596            | 68.37%                                 | 5.99%                                                                                          | 9,586         | \$540.75                                   |
| Seminole State College of Florida          | \$ | 7,667,498            | 50.31%                                 | 9.49%                                                                                          | 10,124        | \$757.36                                   |
| South Florida State College                | \$ | 3,089,969            | 45.80%                                 | 10.41%                                                                                         | 2,387         | \$1,294.44                                 |
| Tallahassee Community College              | \$ | 3,959,510            | 79.62%                                 | 5.83%                                                                                          | 8,986         | \$440.65                                   |
| Valencia College                           | \$ | 16,040,840           | 53.58%                                 | 6.84%                                                                                          | 30,851        | \$519.95                                   |
| FCS                                        | \$ | 187,829,453          | 59.72%                                 | 8.03%                                                                                          | 269,641       | \$696.59                                   |

| Highest: | 86.24% | 13.34% | 39,745 | \$<br>1,617 |
|----------|--------|--------|--------|-------------|
| Lowest:  | 27.06% | 4.17%  | 770    | \$<br>441   |
| Range:   | 59.19% | 9.17%  | 38,975 | \$<br>1,177 |