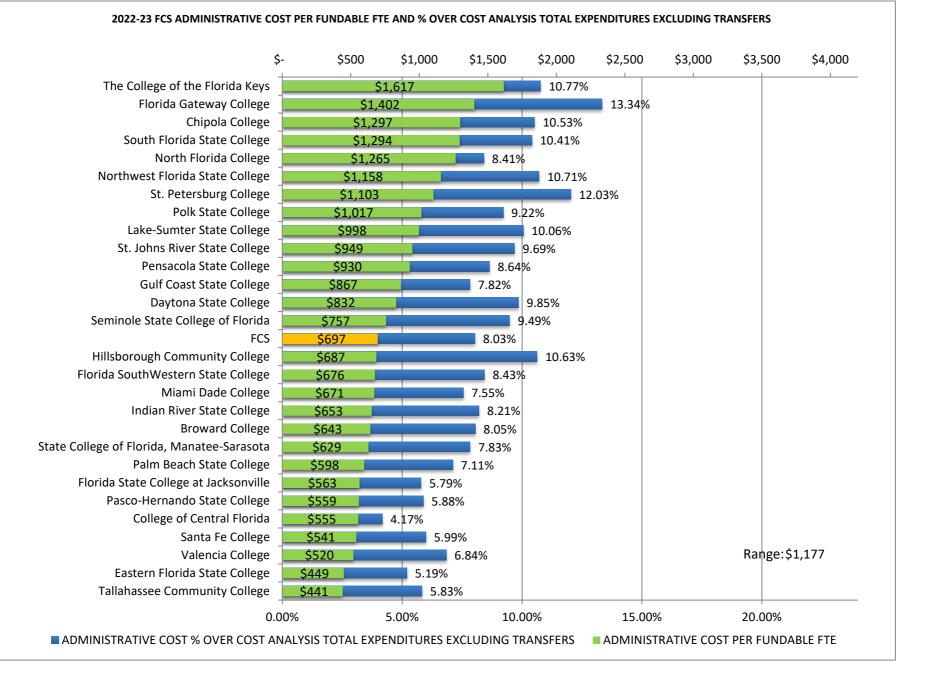

## THE FLORIDA COLLEGE SYSTEM 2022-23 ADMINISTRATIVE COST REPORT SUMMARY ANALYTICS

| COLLEGE                                    | AD | MINISTRATIVE<br>COST | % OF INSTITUTIONAL<br>SUPPORT EXCLUDED | ADMINISTRATIVE<br>COST % OVER COST<br>ANALYSIS TOTAL<br>EXPENDITURES<br>EXCLUDING<br>TRANSFERS | 2022-23 FTE-3 | ADMINISTRATIVE<br>COST PER<br>FUNDABLE FTE |
|--------------------------------------------|----|----------------------|----------------------------------------|------------------------------------------------------------------------------------------------|---------------|--------------------------------------------|
| Eastern Florida State College              | \$ | 4,032,821            | 70.48%                                 | 5.19%                                                                                          | 8,987         | \$448.73                                   |
| Broward College                            | \$ | 13,674,952           | 59.40%                                 | 8.05%                                                                                          | 21,276        | \$642.75                                   |
| College of Central Florida                 | \$ | 2,273,645            | 86.24%                                 | 4.17%                                                                                          | 4,098         | \$554.80                                   |
| Chipola College                            | \$ | 1,716,696            | 58.26%                                 | 10.53%                                                                                         | 1,323         | \$1,297.48                                 |
| Daytona State College                      | \$ | 8,082,113            | 46.63%                                 | 9.85%                                                                                          | 9,716         | \$831.87                                   |
| Florida SouthWestern State College         | \$ | 6,213,834            | 44.85%                                 | 8.43%                                                                                          | 9,195         | \$675.78                                   |
| Florida State College at Jacksonville      | \$ | 7,760,686            | 66.70%                                 | 5.79%                                                                                          | 13,773        | \$563.49                                   |
| The College of the Florida Keys            | \$ | 1,356,422            | 66.43%                                 | 10.77%                                                                                         | 839           | \$1,617.48                                 |
| Gulf Coast State College                   | \$ | 2,734,639            | 60.59%                                 | 7.82%                                                                                          | 3,155         | \$866.79                                   |
| Hillsborough Community College             | \$ | 13,137,359           | 43.48%                                 | 10.63%                                                                                         | 19,136        | \$686.53                                   |
| Indian River State College                 | \$ | 6,771,728            | 38.83%                                 | 8.21%                                                                                          | 10,368        | \$653.13                                   |
| Florida Gateway College                    | \$ | 2,890,812            | 37.33%                                 | 13.34%                                                                                         | 2,062         | \$1,402.08                                 |
| Lake-Sumter State College                  | \$ | 3,068,862            | 63.01%                                 | 10.06%                                                                                         | 3,076         | \$997.55                                   |
| State College of Florida, Manatee-Sarasota | \$ | 3,641,952            | 72.89%                                 | 7.83%                                                                                          | 5,790         | \$629.01                                   |
| Miami Dade College                         | \$ | 26,669,673           | 67.31%                                 | 7.55%                                                                                          | 39,745        | \$671.02                                   |
| North Florida College                      | \$ | 973,793              | 56.46%                                 | 8.41%                                                                                          | 770           | \$1,264.83                                 |
| Northwest Florida State College            | \$ | 3,717,607            | 60.77%                                 | 10.71%                                                                                         | 3,212         | \$1,157.56                                 |
| Palm Beach State College                   | \$ | 9,470,528            | 58.14%                                 | 7.11%                                                                                          | 15,839        | \$597.91                                   |
| Pasco-Hernando State College               | \$ | 3,373,819            | 72.24%                                 | 5.88%                                                                                          | 6,039         | \$558.64                                   |
| Pensacola State College                    | \$ | 5,127,237            | 67.67%                                 | 8.64%                                                                                          | 5,511         | \$930.30                                   |
| Polk State College                         | \$ | 5,277,016            | 51.76%                                 | 9.22%                                                                                          | 5,190         | \$1,016.69                                 |
| St. Johns River State College              | \$ | 3,732,047            | 55.46%                                 | 9.69%                                                                                          | 3,933         | \$949.03                                   |
| St. Petersburg College                     | \$ | 16,189,796           | 27.06%                                 | 12.03%                                                                                         | 14,674        | \$1,103.29                                 |
| Santa Fe College                           | \$ | 5,183,596            | 68.37%                                 | 5.99%                                                                                          | 9,586         | \$540.75                                   |
| Seminole State College of Florida          | \$ | 7,667,498            | 50.31%                                 | 9.49%                                                                                          | 10,124        | \$757.36                                   |
| South Florida State College                | \$ | 3,089,969            | 45.80%                                 | 10.41%                                                                                         | 2,387         | \$1,294.44                                 |
| Tallahassee Community College              | \$ | 3,959,510            | 79.62%                                 | 5.83%                                                                                          | 8,986         | \$440.65                                   |
| Valencia College                           | \$ | 16,040,840           | 53.58%                                 | 6.84%                                                                                          | 30,851        | \$519.95                                   |
| FCS                                        | \$ | 187,829,453          | 59.72%                                 | 8.03%                                                                                          | 269,641       | \$696.59                                   |

| Highest: | 86.24% | 13.34% | 39,745 | \$<br>1,617 |
|----------|--------|--------|--------|-------------|
| Lowest:  | 27.06% | 4.17%  | 770    | \$<br>441   |
| Range:   | 59.19% | 9.17%  | 38,975 | \$<br>1,177 |