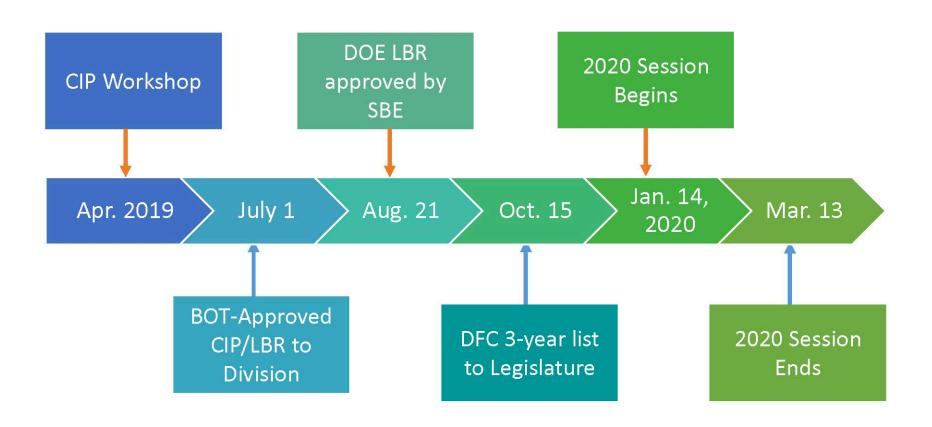

# **Fixed Capital Outlay**

Lisa Cook
Director, Facilities Planning & Budgeting
Division of Florida Colleges
September 12, 2019



### FCS CIP/LBR Timeline 2020-21





## **Capital Improvement Plans**

Five-year Request Summary 2020-21 to 2024-25

#### 175 Projects:

| • | Maintenance | & Re | epair | \$248 | million |
|---|-------------|------|-------|-------|---------|
|---|-------------|------|-------|-------|---------|

- Renovation Projects \$416 million
- Remodel & New \$1.3 billion
  - Total \$1.96 billion



### August 7, 2019 PECO Revenue (K-20)

#### Estimates (Cash only)

| 2020-21 | \$353.4 million |
|---------|-----------------|
| 2021-22 | \$341.4 million |
| 2022-23 | \$394.6 million |



### August 7, 2019 PECO for FCS

Preliminary Estimates (SODA + Projects)

```
2020-21 $65.8M (37.8M+28.0M)
```



### **FCS PECO Project List**

Based on August 2019 estimate

# PROPOSED TO STATE BOARD OF EDUCATION based on 2019 SB 190

57 projects to