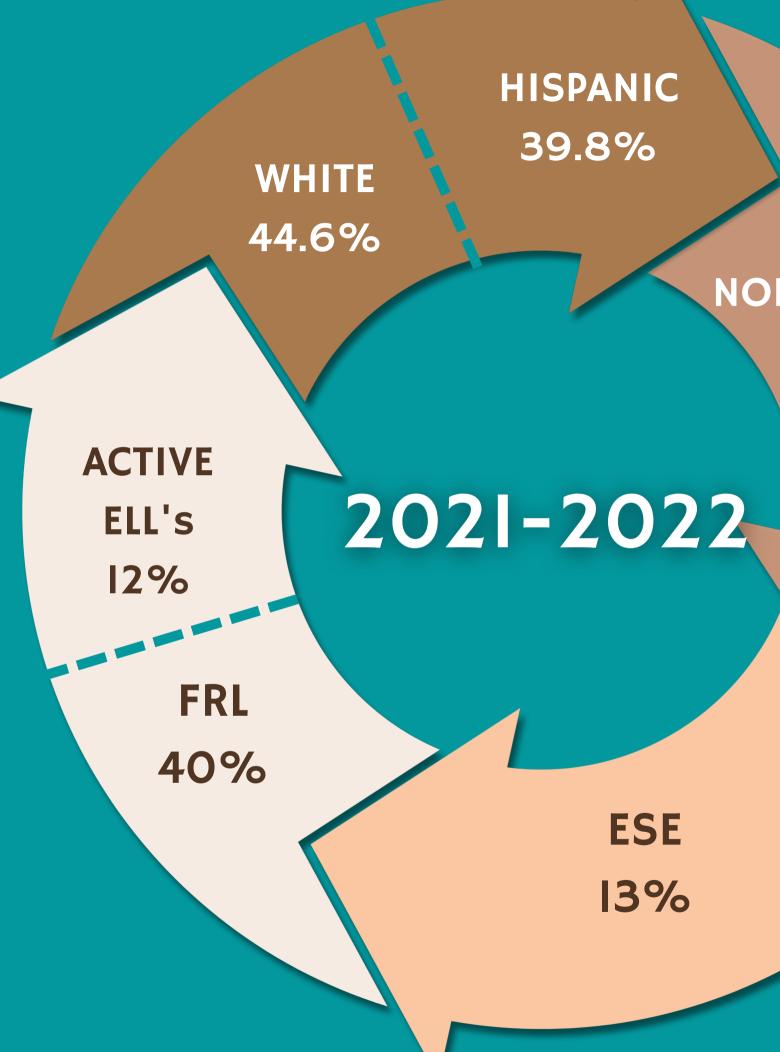

# District Demographics

IO TraditionalPublic Schools6 Charter

Schools

2020-2021 9450 students 2021-2022 9800 students

# BLACK NON-HISPANIC II.57%

OTHER 4.03%