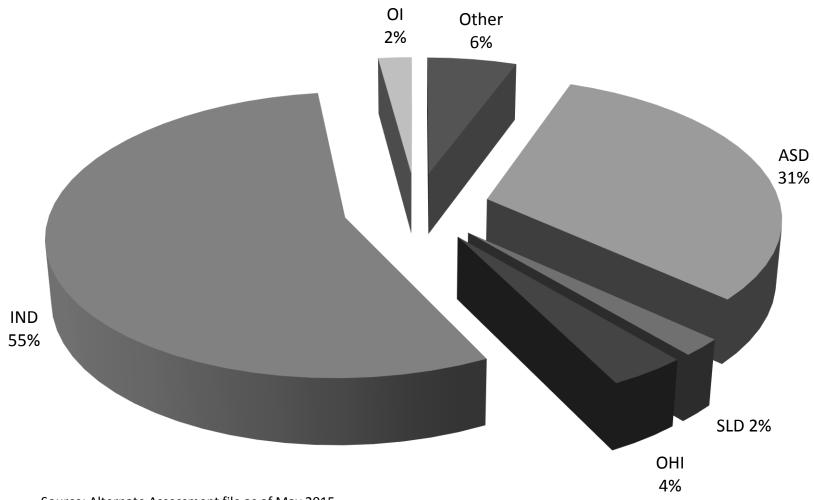

# Participation in Alternate Assessment 2015 by Primary Exceptionality

The graph on page 34 shows the distribution of students with disabilities participating in the FAA. The tables on pages 35-38 show the number of students by district and primary exceptionality taking the FAA during 2014-15.