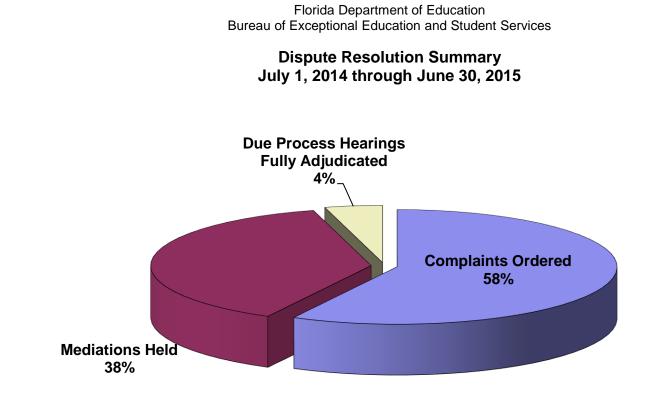

| Dispute Resolution Data                                                                                                                            | 57 |
|----------------------------------------------------------------------------------------------------------------------------------------------------|----|
| Dispute Resolution Summary for July 1, 2014 through June 30, 2015<br>Five-Year Summary of Dispute Resolution Data, July 1, 2010 through June 30, 2 |    |
|                                                                                                                                                    |    |