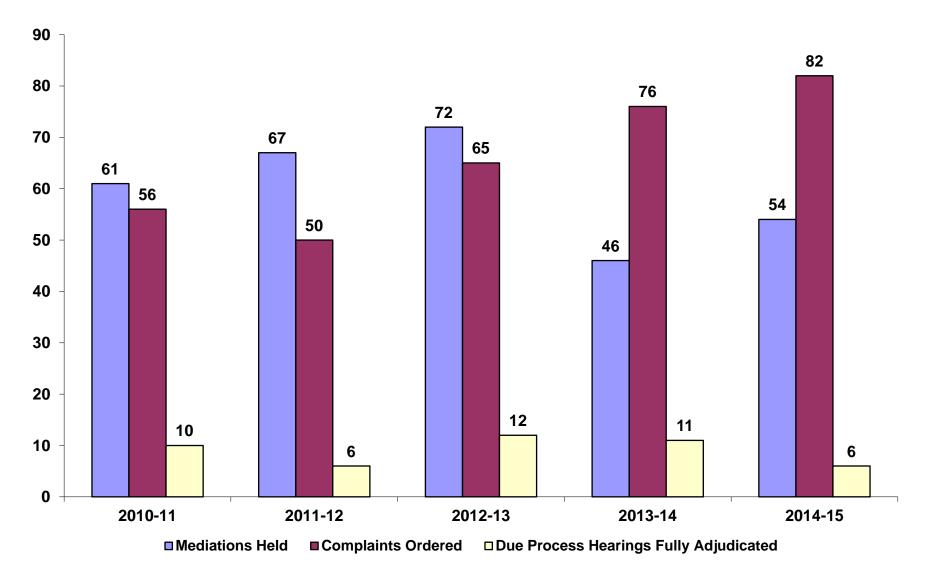

| Dispute Resolution Data                                                                                                                            | 57 |
|----------------------------------------------------------------------------------------------------------------------------------------------------|----|
| Dispute Resolution Summary for July 1, 2014 through June 30, 2015<br>Five-Year Summary of Dispute Resolution Data, July 1, 2010 through June 30, 2 |    |
|                                                                                                                                                    |    |