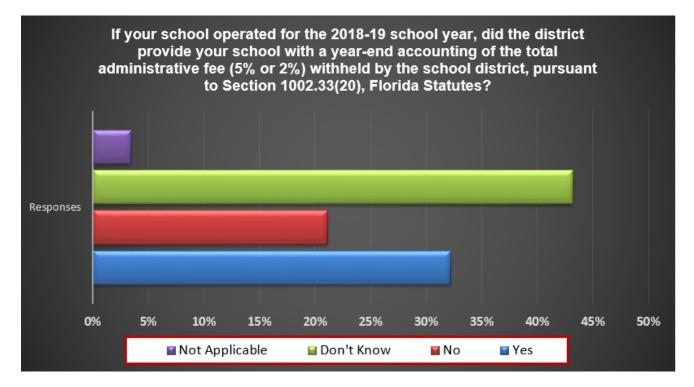

| Needs<br>Improvement                                                                 |                                                                                      |  |  |  |  |  |  |

| Fingerprinting services<br>takes very long,<br>upwards of a month. | Background screening takes a very long time to get results. | VERY<br>SATISFIED |  |
|--------------------------------------------------------------------|-------------------------------------------------------------|-------------------|--|
|--------------------------------------------------------------------|-------------------------------------------------------------|-------------------|--|





|                     |                                                                                       |                                                                          |                                                                               | 1                                                                                                                               | 1                                        |                                                                         |                                        |                                               |