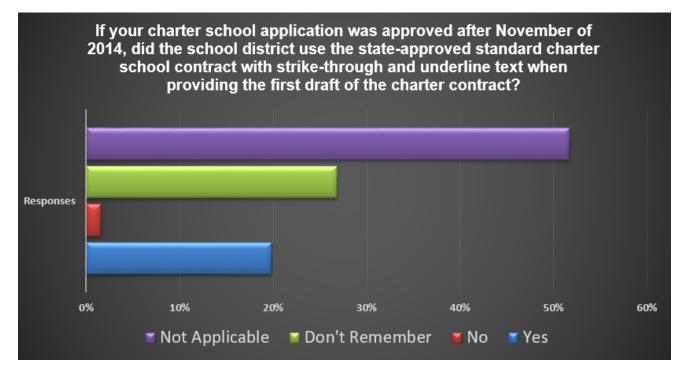

| Needs<br>Improvement                                                                 |                                                                                      |  |  |  |  |  |  |

| Fingerprinting services<br>takes very long,<br>upwards of a month. | Background screening takes a very long time to get results. | VERY<br>SATISFIED |  |
|--------------------------------------------------------------------|-------------------------------------------------------------|-------------------|--|
|--------------------------------------------------------------------|-------------------------------------------------------------|-------------------|--|





|                     |                                                                                       |                                                                          |                                                                               | 1                                                                                                                               | 1                                        |                                                                         |                                        |                                               |