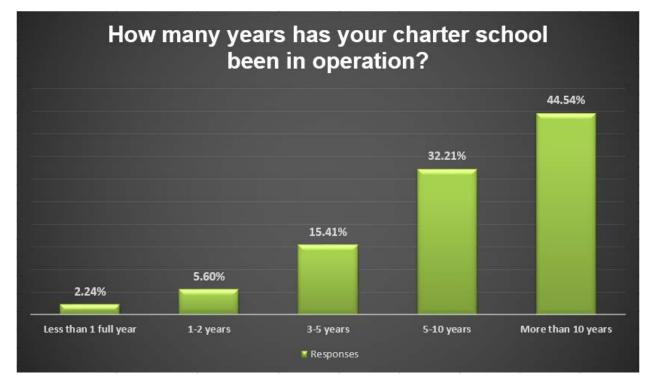

# Addendum B

### **Operator Survey Results**

| provision of the                                                                                                                                                                                                                                                                                                                                                |                   |                       |                         |                     | SINCES                  |
|-----------------------------------------------------------------------------------------------------------------------------------------------------------------------------------------------------------------------------------------------------------------------------------------------------------------------------------------------------------------|-------------------|-----------------------|-------------------------|---------------------|-------------------------|
|                                                                                                                                                                                                                                                                                                                                                                 | Very<br>Satisfied | Somewhat<br>Satisfied | Somewhat<br>Unsatisfied | Very<br>Unsatisfied | N/A or<br>Don't<br>know |
| Full-time equivalent and data reporting services                                                                                                                                                                                                                                                                                                                | 50.76%            | 39.58%                | 6.34%                   | 2.11%               | 1.21%                   |
| Exceptional student education administration services                                                                                                                                                                                                                                                                                                           | 47.13%            | 39.88%                | 8.76%                   | 2.42%               | 1.81%                   |
| Services related to eligibility and reporting duties related to the National School Lunch Program                                                                                                                                                                                                                                                               | 38.07%            | 26.59%                | 5.44%                   | 3.02%               | 26.89%                  |
| Test administration services                                                                                                                                                                                                                                                                                                                                    | 66.47%            | 25.38%                | 3.32%                   | 1.21%               | 3.63%                   |
| Processing of teacher certificate data services                                                                                                                                                                                                                                                                                                                 | 35.35%            | 34.44%                | 17.22%                  | 11.78%              | 1.21%                   |
| Providing equal access to<br>student information systems that<br>are used by public schools in the<br>district                                                                                                                                                                                                                                                  | 34.74%            | 30.21%                | 17.52%                  | 16.31%              | 1.21%                   |
| Providing student performance<br>data for each student in the<br>charter school in the same<br>manner provided to other public<br>schools in the district                                                                                                                                                                                                       | 42.30%            | 32.02%                | 14.50%                  | 8.76%               | 2.42%                   |
| If goods and services are made<br>available to the charter school<br>through the contract with the<br>school district, they are provided<br>to the charter school at a rate no<br>greater than the district's actual<br>cost unless mutually agreed<br>upon by the charter school and<br>the sponsor in a contract<br>negotiated separately from the<br>charter | 30.51%            | 30.21%                | 13.90%                  | 7.25%               | 18.13%                  |
| To maximize the use of state<br>funds, the district allows the<br>charter school to participate in<br>the sponsor's bulk purchasing<br>program if applicable                                                                                                                                                                                                    | 28.70%            | 24.17%                | 17.22%                  | 9.37%               | 20.54%                  |