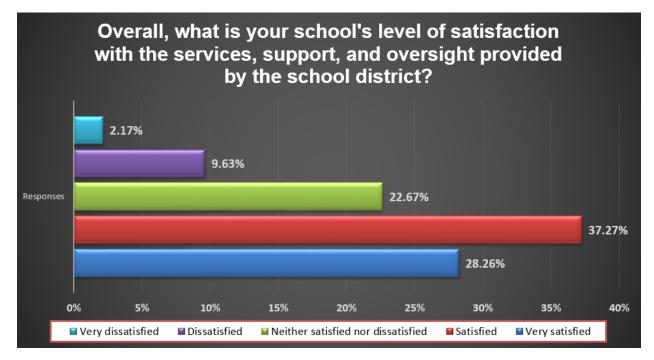

# Addendum B

### Rate your school's satisfaction with the timeliness and quality of the district's

| Rate your school's satis<br>following s                                                                                                                                                                                                                                                                      |                   |                       |                         |                     | he                      |
|--------------------------------------------------------------------------------------------------------------------------------------------------------------------------------------------------------------------------------------------------------------------------------------------------------------|-------------------|-----------------------|-------------------------|---------------------|-------------------------|
|                                                                                                                                                                                                                                                                                                              | Very<br>Satisfied | Somewhat<br>Satisfied | Somewhat<br>Unsatisfied | Very<br>Unsatisfied | N/A or<br>Don't<br>Know |
| Review of charter school application                                                                                                                                                                                                                                                                         | 42.55%            | 29.19%                | 5.90%                   | 1.86%               | 20.50%                  |
| Charter contract negotiations                                                                                                                                                                                                                                                                                | 36.34%            | 30.12%                | 7.45%                   | 4.04%               | 22.05%                  |
| Providing academic student<br>performance data for each<br>student coming from the<br>district school system, as well<br>as rates of academic progress<br>of comparable student<br>populations in the district<br>school system                                                                              | 38.20%            | 44.41%                | 10.25%                  | 5.28%               | 1.86%                   |
| Allow your students to<br>participate in interscholastic<br>extracurricular activities at the<br>public school to which the<br>student would otherwise be<br>assigned to attend pursuant to<br>Section 1006.15                                                                                               | 27.64%            | 29.19%                | 11.80%                  | 7.14%               | 24.22%                  |
| Fingerprint potential employees or board members                                                                                                                                                                                                                                                             | 45.96%            | 27.02%                | 13.98%                  | 8.39%               | 4.66%                   |
| Distribution of Florida<br>Education Finance Funds on a<br>monthly or twice-a-month<br>basis                                                                                                                                                                                                                 | 60.56%            | 22.36%                | 5.59%                   | 2.17%               | 9.32%                   |
| Reimburse on a monthly basis<br>for all invoices submitted by<br>the charter school for federal<br>funds available to the sponsor<br>for the benefit of the charter<br>school, the charter school's<br>students, and the charter<br>school's students as public<br>school students in the school<br>district | 46.27%            | 25.47%                | 9.63%                   | 3.42%               | 15.22%                  |