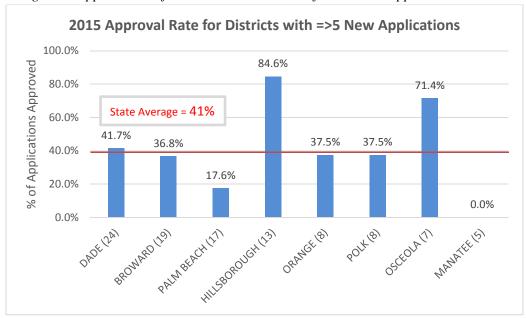

# **Findings**

*The biggest still account for the most*. Nearly 60 percent of the 138 charter applications statewide were submitted to just five districts – Miami-Dade (24 applications); Broward County (19); Palm Beach (17); Hillsborough: (13); and Orange (8).

Approval rates are higher this year. The "Big Five" charter authorizers mentioned above had an approval rate that mirrored the rest of the state: about 40 percent. But that number masks wildly different approval rates among two districts in particular. Hillsborough County, for instance, had an 85 percent approval rate, the highest among any district that received more than 10 applications. The lowest was Palm Beach, which approved just three, or 18 percent, of the 17 applications it received. The approval rate of a district is not necessarily indicative of the quality or rigor of the district's evaluation process, nor of the quality of the charter applications.

*Virtual charters*. Only one school district, Palm Beach, received a virtual charter school application. The applicant withdrew the proposal before the district could take any action.

Figure 2. Approval rate for districts that received five or more applications in 2015

#### 2015 Charter School New Applicants

|              | Number of Applications |     |          |                     |        |                   |           |                      |
|--------------|------------------------|-----|----------|---------------------|--------|-------------------|-----------|----------------------|
| District     | Reported               | %   | Approved | Percentage Approved | Denied | Percentage Denied | Withdrawn | Percentage Withdrawn |
| Alachua      | 2                      | 1%  | 1        | 50%                 | 0      | 0%                | 1         | 50%                  |
| Brevard      | 3                      | 2%  | 2        | 67%                 | 1      | 33%               | 0         | 0%                   |
| Broward      | 19                     | 14% | 7        | 37%                 | 2      | 11%               | 10        | 53%                  |
| Clay         | 1                      | 1%  | 0        | 0%                  | 0      | 0%                | 1         | 100%                 |
| Collier      | 3                      | 2%  | 3        | 100%                | 0      | 0%                | 0         | 0%                   |
| Columbia     | 1                      |     | 0        | 0%                  | 1      | 100%              | 0         | 0%                   |
| Dade         | 24                     | 17% | 10       | 42%                 |        | 0%                | 14        | 58%                  |
| Duval        | 4                      | 3%  | 2        | 50%                 | 1      | 25%               | 1         | 25%                  |
| Escambia     | 1                      | 1%  | 0        | 0%                  |        | 0%                | 1         | 100%                 |
| Hillsborough | 13                     | 9%  | 11       | 85%                 |        | 0%                | 2         | 15%                  |
| India River  | 2                      | 1%  | 0        | 0%                  | 2      | 100%              | 0         | 0%                   |
| Lake         | 2                      | 1%  | 1        | 50%                 |        | 0%                | 1         | 50%                  |
| Lee          | 4                      | 3%  | 1        | 25%                 | 1      | 25%               | 2         | 50%                  |
| Levy         | 1                      | 1%  | 0        | 0%                  |        | 0%                | 1         | 100%                 |
| Madison      | 1                      |     | 1        | 100%                |        | 0%                | 0         | 0%                   |
| Manatee      | 5                      | 4%  | 0        | 0%                  | 1      | 20%               | 4         | 80%                  |
| Marion       | 1                      | 1%  | 0        |                     |        | 0%                | 1         | 100%                 |
| Orange       | 8                      | 6%  | 3        | 38%                 | 2      | 25%               | 3         | 38%                  |
| Osceola      | 7                      | 5%  | 5        | 71%                 |        | 0%                | 2         | 29%                  |
| Palm Beach   | 17                     | 12% | 3        | 18%                 | 7      | 41%               | 7         | 41%                  |
| Pasco        | 2                      | 1%  | 1        | 50%                 |        | 0%                | 1         | 50%                  |
| Pinellas     | 1                      | 1%  | 0        | 0%                  |        | 0%                | 1         | 100%                 |
| Polk         | 8                      | 6%  | 3        | 38%                 | 4      | 50%               | 1         | 13%                  |
| St. Johns    | 1                      | 1%  | 0        | 0%                  |        | 0%                | 1         | 100%                 |
| St. Lucie    | 1                      | 1%  | 0        | 0%                  | 1      | 100%              | 0         | 0%                   |
| Sarasota     | 1                      | 1%  | 0        | 0%                  |        | 0%                | 1         | 100%                 |
| Seminole     | 1                      | 1%  | 1        | 100%                |        | 0%                | 0         | 0%                   |
| Volusia      | 4                      | 3%  | 1        | 25%                 | 2      | 50%               | 1         | 25%                  |
| Total        | 138                    |     | 56       | 41%                 | 25     | 18%               | 57        | 41%                  |