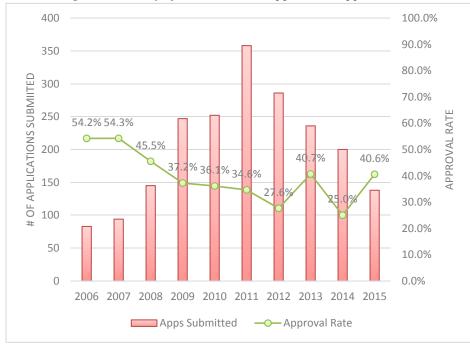

# **Summary**

School districts throughout Florida received 138<sup>1</sup> charter school applications in 2015, signifying continued new growth for the charter school sector in the state. However, the number of new applications submitted declined from the previous year, maintaining a trend seen in each application cycle going back to 2012. The number of new applications submitted to districts in this most recent cycle, for instance, is down 31 percent from 2014 and 42 percent from 2013.

In a reversal of trends, however, the approval rate for charter school applications increased this year. Across the state, school districts approved 41 percent of the applications they received – 16 percentage points more than the 25-percent approval rate from the 2014 application cycle. Similar to past years, there was wide variation in approval rates between authorizers (*see Findings below*).

<sup>&</sup>lt;sup>1</sup> The data in this report is submitted by school district authorizers.

Figure 1. History of charter school application approval rate