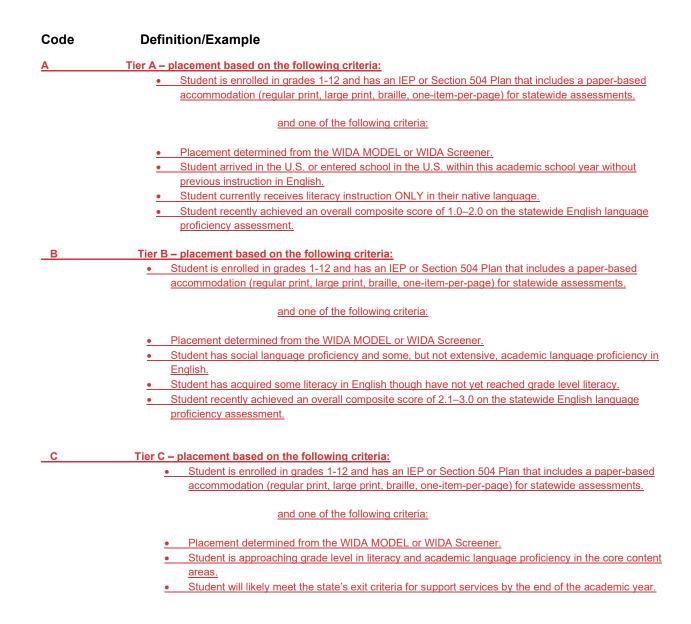

#### **Description of Changes:**

•

| 4/10/2025  | Added Code O & updated definitions                                                                                                                                                                                                                                                                                                                                                                                                                                                                                                                                                           |
|------------|----------------------------------------------------------------------------------------------------------------------------------------------------------------------------------------------------------------------------------------------------------------------------------------------------------------------------------------------------------------------------------------------------------------------------------------------------------------------------------------------------------------------------------------------------------------------------------------------|
| _ <b>A</b> | <ul> <li>Tier A – placement based on one of the following criteria:         <ul> <li>Placement determined from the WIDA MODEL, or WIDA Screener.</li> <li>Student arrived in the U.S. or entered school in the U.S. within this academic school year without previous instruction in English.</li> <li>Student currently receives literacy instruction ONLY in their native language.</li> <li>Student recently achieved an overall composite score of 1.0–2.0 on the statewide English language proficiency assessment.</li> <li>Student is enrolled in grades 1–12.</li> </ul> </li> </ul> |
| _В         | <ul> <li>Tier B – placement based on one of the following criteria:         <ul> <li>Placement determined from the WIDA MODEL, or WIDA Screener.</li> <li>Student has social language proficiency and some, but not extensive, academic language proficiency in English.</li> <li>Student has acquired some literacy in English though have not yet reached grade level literacy.</li> <li>Student recently achieved an overall composite score of 2.1–3.0 on the statewide English language proficiency assessment.</li> <li>Student is enrolled in grades 1–12.</li> </ul> </li> </ul>     |
| _ <b>c</b> | <ul> <li>Tier C – placement based on one of the following criteria:         <ul> <li>Placement determined from the WIDA MODEL, or WIDA Screener.</li> <li>Student is approaching grade level in literacy and academic language proficiency in the core content areas.</li> <li>Student will likely meet the state's exit criteria for support services by the end of the academic year. Student recently achieved an overall composite score of 3.1–6.0 on the statewide English language proficiency assessment.</li> <li>Student is enrolled in grades 1–12.</li> </ul> </li> </ul>        |